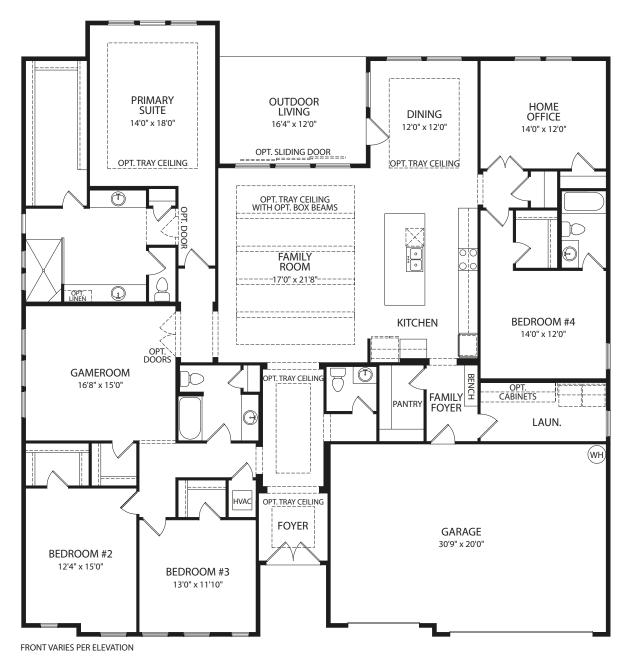

## **Main Level**

**Optional Tub at Primary Bath** 

**Optional Hidden Pantry** 

Note: The elevations and floor plans in this brochure show optional items and materials that vary by availability and community. Room sizes may vary due to elevation and siding material selected. Because we are constantly improving our product, we reserve the right to change product features, brand names, dimensions, architectural details and design. This brochure and exterior colors shown here are for illustrative purposes only. They are not meant to represent actual product selections and may not be representative of available colors in specific communities. This is not part of a legal contract.

Illustrations show optional items and materials that vary based on availability and community requirements.