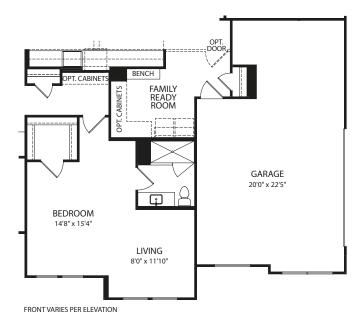

#### **Optional Family Ready Room**

Optional Family Ready Room with Optional Independent Living Suiite

FRONT VARIES PER ELEVATION

Optional 2-Car Front-Entry with Tandem Garage

FRONT VARIES PER ELEVATION

**Optional Independent Living Suite** 