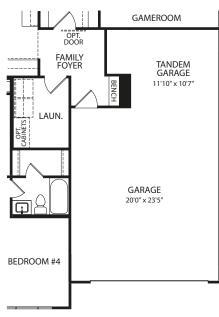

#### **Optional Family Ready Room**

Optional Family Ready Room with Optional Independent Living Suiite

FRONT VARIES PER ELEVATION

Optional 2-Car Front-Entry with Tandem Garage

FRONT VARIES PER ELEVATION

**Optional Independent Living Suite** 

Illustrations show optional items and materials that vary based on availability and community requirements.