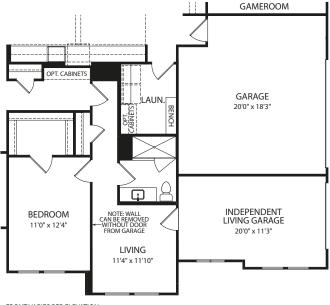

#### **Optional Family Ready Room**

Optional Family Ready Room with Optional Independent Living Suiite

FRONT VARIES PER ELEVATION

Optional 2-Car Front-Entry with Tandem Garage

FRONT VARIES PER ELEVATION

**Optional Independent Living Suite** 

Illustrations show optional items and materials that vary based on availability and community requirements.