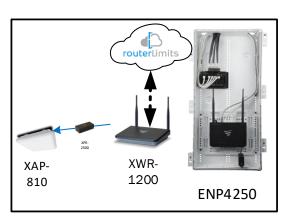

### Somerville – Case Number 108580 - V1

| Description                                                     | Model #  | QTY |
|-----------------------------------------------------------------|----------|-----|
| Wireless Router 2.4/5GHz AC1200 w/ built-in Wireless Controller | XWR-1200 | 1   |
| Standard Wireless TX Power AC1200 WAP                           | XAP-810  | 1   |
| OnQ 42" Plastic Enclosure with Hinged Door                      | ENP4250  | 1   |
| OnQ Universal Mounting Plate                                    | AC1040   | 1   |

Note; the product icons on the Wireless & Wired Design have links to its own overview page on Luxul's webpage, you'll need internet connection in order for the links to work.