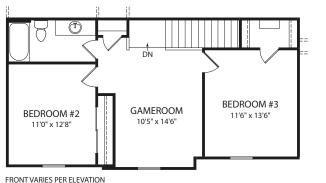

## BRENNAN

**Optional Super Shower** 

**Optional Garden Bath** 

Optional Free-Standing Tub with Optional Garden Bath

**Optional Flex Room** 

**Optional Working Pantry** 

Second Level

FRONT VARIES PER ELEVATION

**Optional Full Bath at** Bedroom #2

**Optional Bedroom #5** 

**Optional Full Bath at Optional Bedroom #5** 

**Optional Finished Lower Level** 

Note: The elevations and floor plans in this brochure show optional items and materials that vary by availability and community. Room sizes may vary due to elevation and siding material selected. Because we are constantly improving our product, we reserve the right to change product features, brand names, dimensions, architectural details and design. This brochure and exterior colors shown here are for illustrative purposes only. They are not meant to represent actual product selections and may not be representative of available colors in specific communities. This is not part of a legal contract.