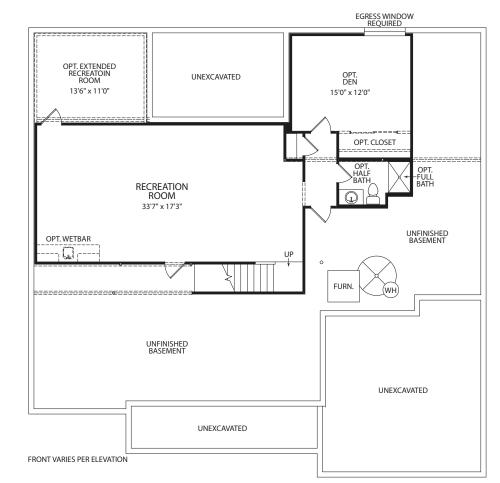

**Optional Full Bath at** Bedroom #2

**Optional Bedroom #5** 

**Optional Full Bath at Optional Bedroom #5** 

**Optional Finished Lower Level** 

Note: The elevations and floor plans in this brochure show optional items and materials that vary by availability and community. Room sizes may vary due to elevation and siding material selected. Because we are constantly improving our product, we reserve the right to change product features, brand names, dimensions, architectural details and design. This brochure and exterior colors shown here are for illustrative purposes only. They are not meant to represent actual product selections and may not be representative of available colors in specific communities. This is not part of a legal contract.