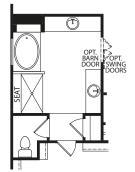

## BRENNAN

**Optional Super Shower** 

**Optional Garden Bath** 

Optional Free-Standing Tub with Optional Garden Bath

**Optional Flex Room** 

**Optional Working Pantry** 

Second Level

FRONT VARIES PER ELEVATION