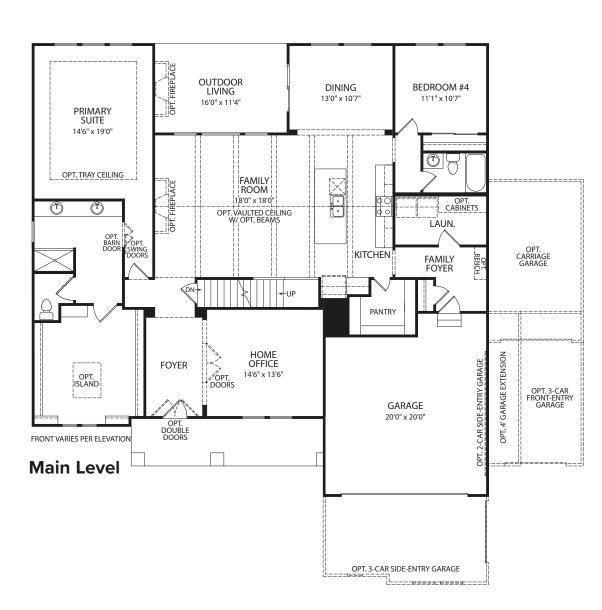

## BRENNAN

**Optional Super Shower** 

**Optional Garden Bath** 

Optional Free-Standing Tub with Optional Garden Bath

**Optional Flex Room** 

**Optional Working Pantry** 

Second Level

FRONT VARIES PER ELEVATION

**Optional Full Bath at** Bedroom #2

**Optional Bedroom #5** 

**Optional Full Bath at Optional Bedroom #5** 

**Optional Finished Lower Level** 

Note: The elevations and floor plans in this brochure show optional items and materials that vary by availability and community. Room sizes may vary due to elevation and siding material selected. Because we are constantly improving our product, we reserve the right to change product features, brand names, dimensions, architectural details and design. This brochure and exterior colors shown here are for illustrative purposes only. They are not meant to represent actual product selections and may not be representative of available colors in specific communities. This is not part of a legal contract.