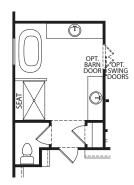

## BRENNAN

**Optional Super Shower** 

**Optional Garden Bath** 

Optional Free-Standing Tub with Optional Garden Bath

**Optional Flex Room** 

**Optional Working Pantry** 

Second Level

FRONT VARIES PER ELEVATION