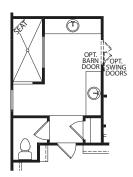

## BRENNAN

**Optional Super Shower** 

**Optional Garden Bath** 

Optional Free-Standing Tub with Optional Garden Bath

**Optional Flex Room** 

**Optional Working Pantry** 

Second Level

FRONT VARIES PER ELEVATION