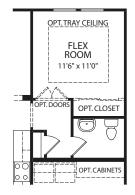

## BRENNAN

**Optional Super Shower** 

**Optional Garden Bath** 

Optional Free-Standing Tub with Optional Garden Bath

**Optional Flex Room** 

**Optional Working Pantry** 

Second Level

FRONT VARIES PER ELEVATION