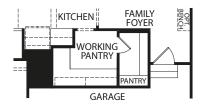

## BRENNAN

**Optional Super Shower** 

**Optional Garden Bath** 

Optional Free-Standing Tub with Optional Garden Bath

**Optional Flex Room** 

**Optional Working Pantry** 

Second Level

FRONT VARIES PER ELEVATION