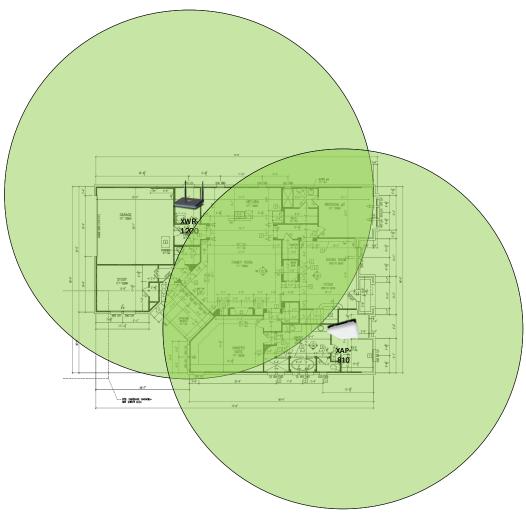

and browsing history data right at your fingertips. Now you can see what's happening on your network, even when you're not there.

# Salerno - Case Number 97307 - V1



| Description                                                     | Model #  | QTY |
|-----------------------------------------------------------------|----------|-----|
| Wireless Router 2.4/5GHz AC1200 w/ built-in Wireless Controller | XWR-1200 | 1   |
| Standard Wireless TX Power AC1200 WAP                           | XAP-810  | 1   |
| OnQ 30" Plastic Enclosure with Hinged Door                      | ENP3050  | 1   |

Note; the product icons on the Wireless & Wired Design have links to its own overview page on Luxul's webpage, you'll need internet connection in order for the links to work.

### **First Floor Plan**





# Salerno - Case Number 97307 - V1



Second Floor Plan – It will get coverage from 1st floor APs