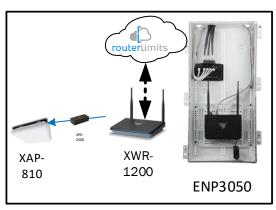

# Salerno - Case Number 97307 - V1

| Description                                                     | Model #  | QTY |
|-----------------------------------------------------------------|----------|-----|
| Wireless Router 2.4/5GHz AC1200 w/ built-in Wireless Controller | XWR-1200 | 1   |
| Standard Wireless TX Power AC1200 WAP                           | XAP-810  | 1   |
| OnQ 30" Plastic Enclosure with Hinged Door                      | ENP3050  | 1   |

Note; the product icons on the Wireless & Wired Design have links to its own overview page on Luxul's webpage, you'll need internet connection in order for the links to work.