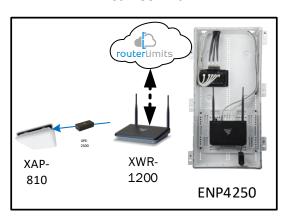

# Amber - Case Number 100141 - V1

| Description                                                     | Model #  | QTY |
|-----------------------------------------------------------------|----------|-----|
| Wireless Router 2.4/5GHz AC1200 w/ built-in Wireless Controller | XWR-1200 | 1   |
| Standard Wireless TX Power AC1200 WAP                           | XAP-810  | 1   |
| OnQ 42" Plastic Enclosure with Hinged Door                      | ENP4250  | 1   |
| OnQ Universal Mounting Plate                                    | AC1040   | 1   |

Note; the product icons on the Wireless & Wired Design have links to its own overview page on Luxul's webpage, you'll need internet connection in order for the links to work.