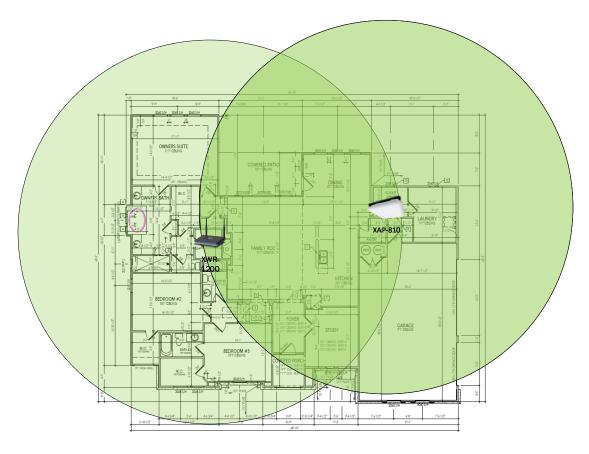

ppening on your network, even when you're not there.

# Amber - Case Number 100141 - V1



| Description                                                     | Model #  | QTY |
|-----------------------------------------------------------------|----------|-----|
| Wireless Router 2.4/5GHz AC1200 w/ built-in Wireless Controller | XWR-1200 | 1   |
| Standard Wireless TX Power AC1200 WAP                           | XAP-810  | 1   |
| OnQ 42" Plastic Enclosure with Hinged Door                      | ENP4250  | 1   |
| OnQ Universal Mounting Plate                                    | AC1040   | 1   |

Note; the product icons on the Wireless & Wired Design have links to its own overview page on Luxul's webpage, you'll need internet connection in order for the links to work.

# First Floor Plan