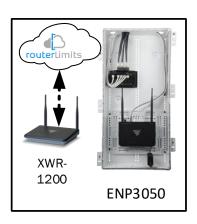

Provide the added benefit of content management to your home buyers with Router Limits, built-in to Luxul Epic routers. With Router Limits, home owners are able to set boundaries on what websites are off limits, what times the Internet should be available, and track browsing history.

# Parkhill - Case Number 97269 - V1

| Description                                                     | Model #  | QTY |
|-----------------------------------------------------------------|----------|-----|
| Wireless Router 2.4/5GHz AC1200 w/ built-in Wireless Controller | XWR-1200 | 1   |
| OnQ 30" Plastic Enclosure with Hinged Door                      | ENP3050  | 1   |

Note; the product icons on the Wireless & Wired Design have links to its own overview page on Luxul's webpage, you'll need internet connection in order for the links to work.