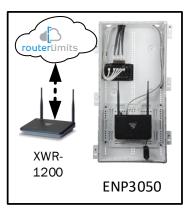

Provide the added benefit of content management to your home buyers with Router Limits, built-in to Luxul Epic routers. With Router Limits, home owners are able to set boundaries on what websites are off limits, what times the Internet should be available, and track browsing history.

## Rosella - Case Number 97290 - V1

| Description                                                     | Model #  | QTY |
|-----------------------------------------------------------------|----------|-----|
| Wireless Router 2.4/5GHz AC1200 w/ built-in Wireless Controller | XWR-1200 | 1   |
| OnQ 30" Plastic Enclosure with Hinged Door                      | ENP3050  | 1   |