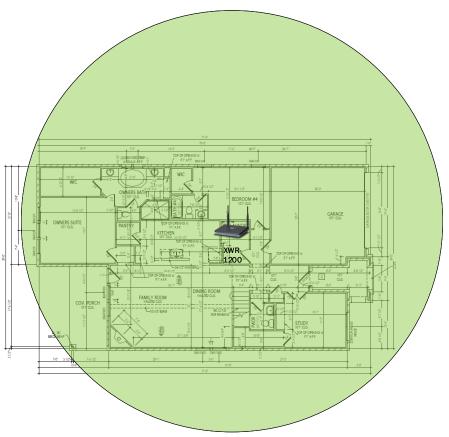

s can be customized to your exact needs.



### Track Browsing History

View web use and browsing history data right at your fingertips. Now you can see what's happening on your network, even when you're not there.

## Rosella - Case Number 97290 - V1



| Description                                                     | Model #  | QTY |
|-----------------------------------------------------------------|----------|-----|
| Wireless Router 2.4/5GHz AC1200 w/ built-in Wireless Controller | XWR-1200 | 1   |
| OnQ 30" Plastic Enclosure with Hinged Door                      | ENP3050  | 1   |

Note; the product icons on the Wireless & Wired Design have links to its own overview page on Luxul's webpage, you'll need internet connection in order for the links to work.

### **First Floor Plan**





# Rosella - Case Number 97290 - V1



Second Floor Plan – It will get coverage from 1<sup>st</sup> floor AP