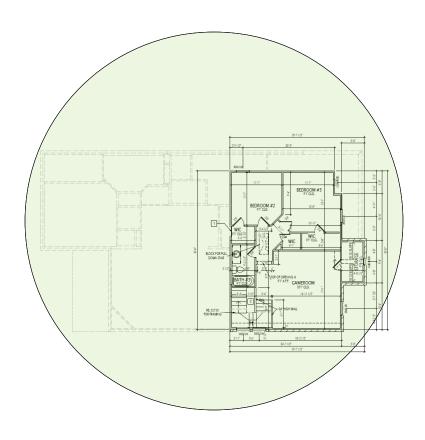

# Rosella - Case Number 97290 - V1

Second Floor Plan – It will get coverage from 1<sup>st</sup> floor AP