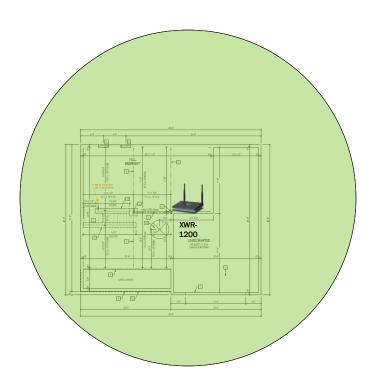

Monarch - Case Number 113943 - V1



| Description                                                     | Model #  | QTY |
|-----------------------------------------------------------------|----------|-----|
| Wireless Router 2.4/5GHz AC1200 w/ built-in Wireless Controller | XWR-1200 | 1   |
| OnQ 30" Plastic Enclosure with Hinged Door                      | ENP3050  | 1   |
| OnQ Universal Mounting Plate                                    | AC1040   | 1   |

Note; the product icons on the Wireless & Wired Design have links to its own overview page on Luxul's webpage, you'll need internet connection in order for the links to work.

First Floor Plan
It will get Wi-Fi coverage from the Wireless AP in the Second Floor Plan





# Monarch - Case Number 113943 - V1



### **Second Floor Plan**



### **Basement Floor Plan**





With the dramatic increase in everyday connected devices, having a powerful network that manages the flow of audio, video, and data has become critical. With that in mind, Luxul:

- Is engineered specifically to support smart home technology networks that smoothly stream video for entertainment and security; audio for pitch-perfect sound; and accurate data for thermostats, shades, and lighting control.
- Is built for professional installers who know how to configure and optimize networks.
- Provides a network that can handle the everyday demand on bandwidth and is built with the horsepower to run today's technology and beyond.
- Wireless coverage everywhere you need it, with the ability to seemlessly move your device between Access Points without dropping