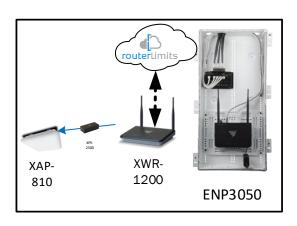

# Kentshire - Case Number 97180 - V1

| Description                                                     | Model #  | QTY |
|-----------------------------------------------------------------|----------|-----|
| Wireless Router 2.4/5GHz AC1200 w/ built-in Wireless Controller | XWR-1200 | 1   |
| Standard Wireless TX Power AC1200 WAP                           | XAP-810  | 1   |
| OnQ 30" Plastic Enclosure with Hinged Door                      | ENP3050  | 1   |

Note; the product icons on the Wireless & Wired Design have links to its own overview page on Luxul's webpage, you'll need internet connection in order for the links to work.