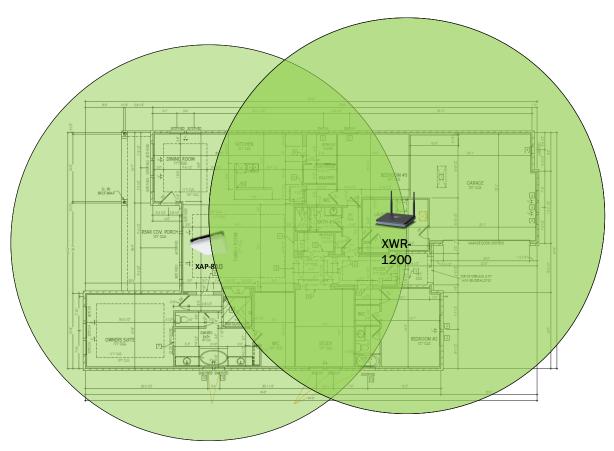

nd browsing history data right at your fingertips. Now you can see what's happening on your network, even when you're not there.

# Kentshire - Case Number 97180 - V1



| Description                                                     | Model #  | QTY |
|-----------------------------------------------------------------|----------|-----|
| Wireless Router 2.4/5GHz AC1200 w/ built-in Wireless Controller | XWR-1200 | 1   |
| Standard Wireless TX Power AC1200 WAP                           | XAP-810  | 1   |
| OnQ 30" Plastic Enclosure with Hinged Door                      | ENP3050  | 1   |

Note; the product icons on the Wireless & Wired Design have links to its own overview page on Luxul's webpage, you'll need internet connection in order for the links to work.

### **First Floor Plan**