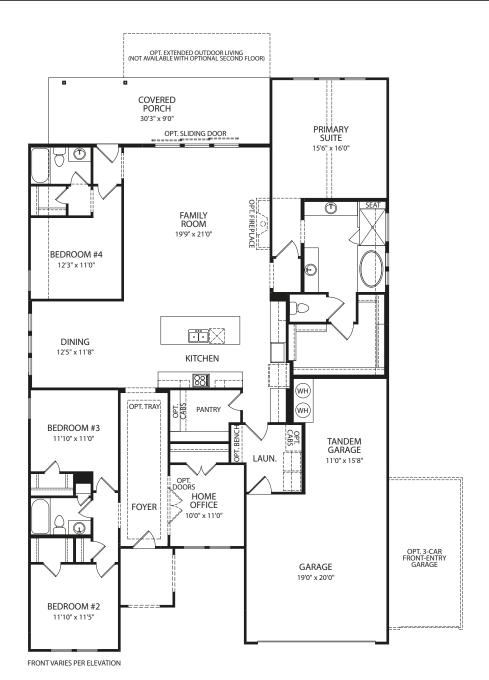

## AUDREY

**Optional Super Shower** 

**Optional Extended Bath** 

Optional Family Ready Room vs. Tandem Garage

**Optional Wine Bar** 

**Main Level** 

Optional Main Level Media Room vs. Bedroom #3

Main Level with Optional Second Level

**Optional Second Level** 

Illustrations show optional items and materials that vary based on availability and community requirements.