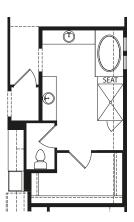

## AUDREY

**Optional Super Shower** 

**Optional Extended Bath** 

Optional Family Ready Room vs. Tandem Garage

**Optional Wine Bar** 

**Main Level** 

Optional Main Level Media Room vs. Bedroom #3

Main Level with Optional Second Level