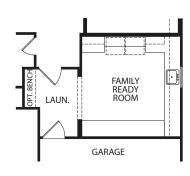

## AUDREY

**Optional Super Shower** 

**Optional Extended Bath** 

Optional Family Ready Room vs. Tandem Garage

**Optional Wine Bar** 

**Main Level** 

Optional Main Level Media Room vs. Bedroom #3

Main Level with Optional Second Level