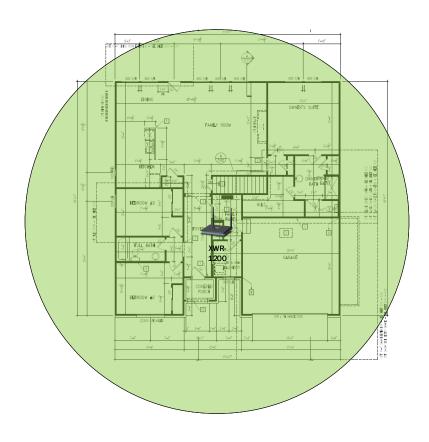

y

View web use and browsing history data right at your fingertips. Now you can see what's happening on your network, even when you're not there.

# Beachwood - Case Number 99003 - V1



| Description                                                     | Model #  | QTY |
|-----------------------------------------------------------------|----------|-----|
| Wireless Router 2.4/5GHz AC1200 w/ built-in Wireless Controller | XWR-1200 | 1   |
| OnQ 30" Plastic Enclosure with Hinged Door                      | ENP3050  | 1   |

Note; the product icons on the Wireless & Wired Design have links to its own overview page on Luxul's webpage, you'll need internet connection in order for the links to work.

# Basement Floor Plan - It will get coverage from 1st floor AP







### **First Floor Plan**