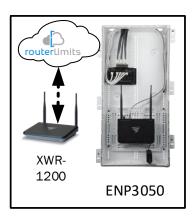

Provide the added benefit of content management to your home buyers with Router Limits, built-in to Luxul Epic routers. With Router Limits, home owners are able to set boundaries on what websites are off limits, what times the Internet should be available, and track browsing history.

# Beachwood - Case Number 99003 - V1

| Description                                                     | Model #  | QTY |
|-----------------------------------------------------------------|----------|-----|
| Wireless Router 2.4/5GHz AC1200 w/ built-in Wireless Controller | XWR-1200 | 1   |
| OnQ 30" Plastic Enclosure with Hinged Door                      | ENP3050  | 1   |