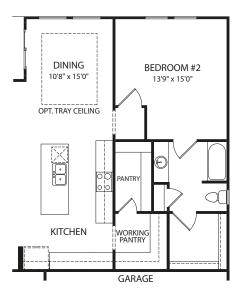

## LYNDHURST

LIVING
13'10" x 13'2"

BEDROOM
11'7" x 12'3"

**Optional Independent Living Suite** 

**Optional Working Pantry** 

FRONT VARIES PER ELEVATION

Optional Bedroom #4 vs. Study

Optional Slab on Grade vs. Basement