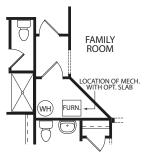

## LYNDHURST

LIVING
13'10" x 13'2"

BEDROOM
11'7" x 12'3"

**Optional Independent Living Suite** 

**Optional Working Pantry** 

FRONT VARIES PER ELEVATION

Optional Bedroom #4 vs. Study

Optional Slab on Grade vs. Basement

**Optional Finished Lower Level** 

Illustrations show optional items and materials that vary based on availability and community requirements.