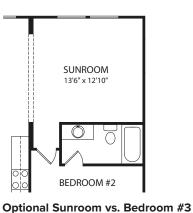

## LYNDHURST

LIVING
13'10" x 13'2"

BEDROOM
11'7" x 12'3"

**Optional Independent Living Suite** 

**Optional Working Pantry** 

FRONT VARIES PER ELEVATION

Optional Bedroom #4 vs. Study

Optional Slab on Grade vs. Basement