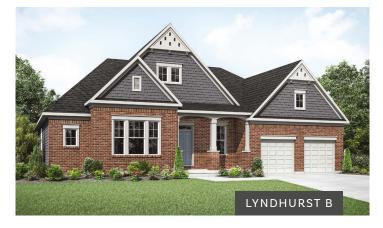

## LYNDHURST

LIVING
13'10" x 13'2"

BEDROOM
11'7" x 12'3"

**Optional Independent Living Suite** 

**Optional Working Pantry** 

FRONT VARIES PER ELEVATION

Optional Bedroom #4 vs. Study

Optional Slab on Grade vs. Basement