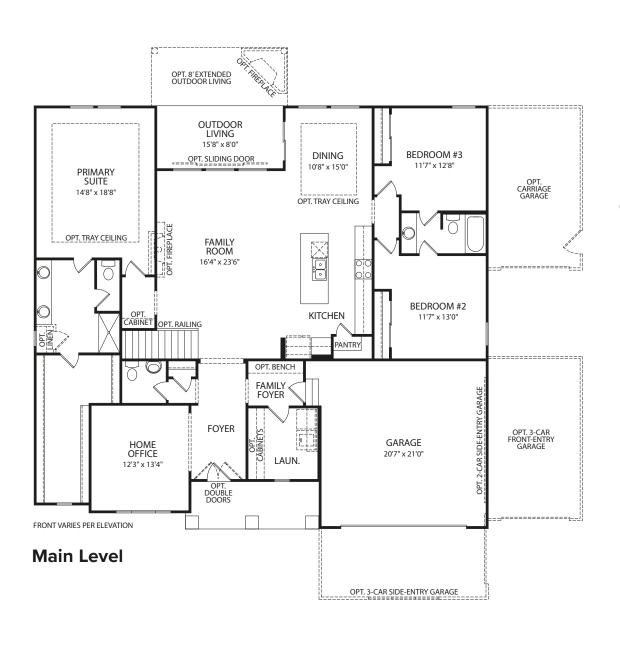

## LYNDHURST

LIVING
13'10" x 13'2"

BEDROOM
11'7" x 12'3"

**Optional Independent Living Suite** 

**Optional Working Pantry** 

FRONT VARIES PER ELEVATION

Optional Bedroom #4 vs. Study

Optional Slab on Grade vs. Basement

**Optional Finished Lower Level** 

Illustrations show optional items and materials that vary based on availability and community requirements.