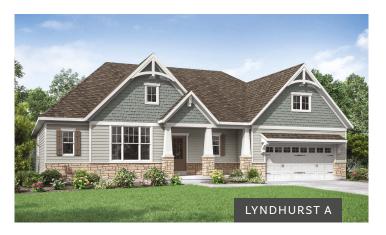

## LYNDHURST

LIVING
13'10" x 13'2"

BEDROOM
11'7" x 12'3"

**Optional Independent Living Suite** 

**Optional Working Pantry** 

FRONT VARIES PER ELEVATION

Optional Bedroom #4 vs. Study

Optional Slab on Grade vs. Basement