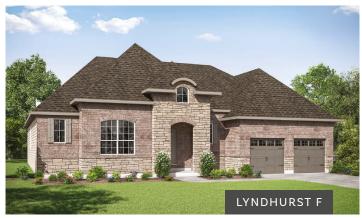

## LYNDHURST

LIVING
13'10" x 13'2"

BEDROOM
11'7" x 12'3"

**Optional Independent Living Suite** 

**Optional Working Pantry** 

FRONT VARIES PER ELEVATION

Optional Bedroom #4 vs. Study

Optional Slab on Grade vs. Basement