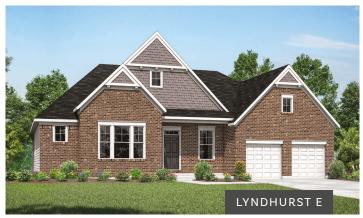

## LYNDHURST

LIVING
13'10" x 13'2"

BEDROOM
11'7" x 12'3"

**Optional Independent Living Suite** 

**Optional Working Pantry** 

FRONT VARIES PER ELEVATION

Optional Bedroom #4 vs. Study

Optional Slab on Grade vs. Basement