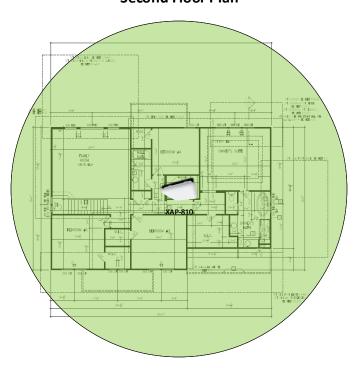

----------------------------------------------------------------|----------|-----|
| Wireless Router 2.4/5GHz AC1200 w/ built-in Wireless Controller | XWR-1200 | 1   |
| Standard Wireless TX Power AC1200 WAP                           | XAP-810  | 1   |
| OnQ 30" Plastic Enclosure with Hinged Door                      | ENP3050  | 1   |
| OnQ Universal Mounting Plate                                    | AC1040   | 1   |

Note; the product icons on the Wireless & Wired Design have links to its own overview page on Luxul's webpage, you'll need internet connection in order for the links to work.

### **Basement Floor Plan**





# Ash Lawn - Case Number 98477 - V2

Simply Connected

First Floor Plan It will get Wi-Fi coverage from Basement and  $2^{nd}$  Floor AP



### **Second Floor Plan**