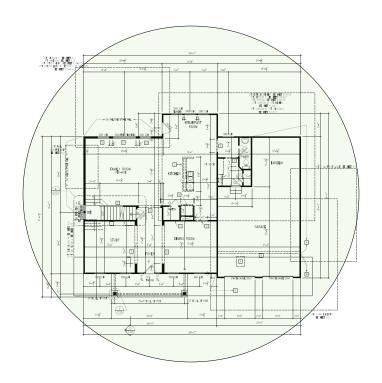

# Ash Lawn - Case Number 98477 - V2

Simply Connected

First Floor Plan It will get Wi-Fi coverage from Basement and  $2^{nd}$  Floor AP