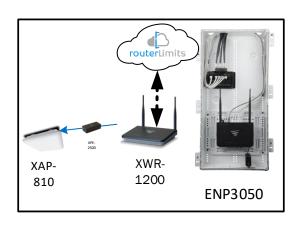

# Ash Lawn - Case Number 98477 - V2

| Description                                                     | Model #  | QTY |
|-----------------------------------------------------------------|----------|-----|
| Wireless Router 2.4/5GHz AC1200 w/ built-in Wireless Controller | XWR-1200 | 1   |
| Standard Wireless TX Power AC1200 WAP                           | XAP-810  | 1   |
| OnQ 30" Plastic Enclosure with Hinged Door                      | ENP3050  | 1   |
| OnQ Universal Mounting Plate                                    | AC1040   | 1   |

Note; the product icons on the Wireless & Wired Design have links to its own overview page on Luxul's webpage, you'll need internet connection in order for the links to work.