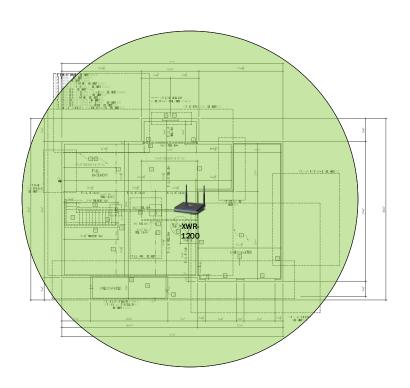

your network, even when you're not there.

# Ash Lawn - Case Number 98477 - V2



| Description                                                     | Model #  | QTY |
|-----------------------------------------------------------------|----------|-----|
| Wireless Router 2.4/5GHz AC1200 w/ built-in Wireless Controller | XWR-1200 | 1   |
| Standard Wireless TX Power AC1200 WAP                           | XAP-810  | 1   |
| OnQ 30" Plastic Enclosure with Hinged Door                      | ENP3050  | 1   |
| OnQ Universal Mounting Plate                                    | AC1040   | 1   |

Note; the product icons on the Wireless & Wired Design have links to its own overview page on Luxul's webpage, you'll need internet connection in order for the links to work.

### **Basement Floor Plan**





# Ash Lawn - Case Number 98477 - V2

Simply Connected

First Floor Plan It will get Wi-Fi coverage from Basement and  $2^{nd}$  Floor AP



### **Second Floor Plan**