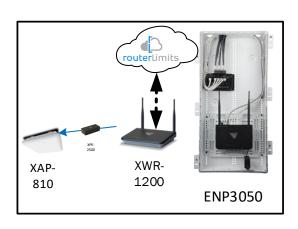

Provide the added benefit of content management to your home buyers with Router Limits, built-in to Luxul Epic routers. With Router Limits, home owners are able to set boundaries on what websites are off limits, what times the Internet should be available, and track browsing history.

# Verona J - Case Number 98579 - V3

| Description                                                     | Model #  | QTY |
|-----------------------------------------------------------------|----------|-----|
| Wireless Router 2.4/5GHz AC1200 w/ built-in Wireless Controller | XWR-1200 | 1   |
| Standard Wireless TX Power AC1200 WAP                           | XAP-810  | 1   |
| OnQ 30" Plastic Enclosure with Hinged Door                      | ENP3050  | 1   |

Note; the product icons on the Wireless & Wired Design have links to its own overview page on Luxul's webpage, you'll need internet connection in order for the links to work.