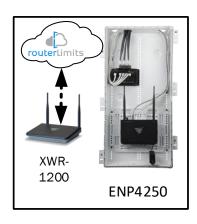

Provide the added benefit of content management to your home buyers with Router Limits, built-in to Luxul Epic routers. With Router Limits, home owners are able to set boundaries on what websites are off limits, what times the Internet should be available, and track browsing history.

# Cammrie - Case Number 100151 - V1

| Description                                                     | Model #  | QTY |
|-----------------------------------------------------------------|----------|-----|
| Wireless Router 2.4/5GHz AC1200 w/ built-in Wireless Controller | XWR-1200 | 1   |
| OnQ 42" Plastic Enclosure with Hinged Door                      | ENP4250  | 1   |
| OnQ Universal Mounting Plate                                    | AC1040   | 1   |