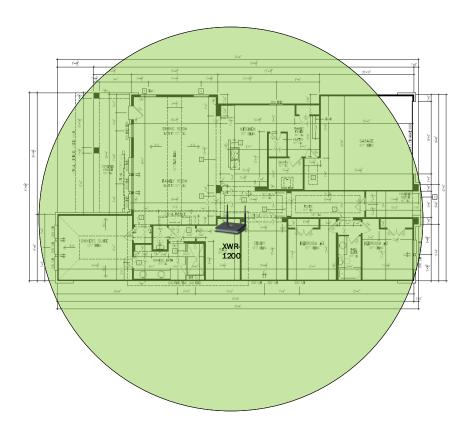

and browsing history data right at your fingertips. Now you can see what's happening on your network, even when you're not there.

# Cammrie - Case Number 100151 - V1



| Description                                                     | Model #  | QTY |
|-----------------------------------------------------------------|----------|-----|
| Wireless Router 2.4/5GHz AC1200 w/ built-in Wireless Controller | XWR-1200 | 1   |
| OnQ 42" Plastic Enclosure with Hinged Door                      | ENP4250  | 1   |
| OnQ Universal Mounting Plate                                    | AC1040   | 1   |

Note; the product icons on the Wireless & Wired Design have links to its own overview page on Luxul's webpage, you'll need internet connection in order for the links to work.

### **First Floor Plan**