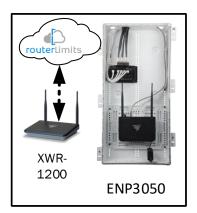

## Internet protection for your home buyers

Provide the added benefit of content management to your home buyers with Router Limits, built-in to Luxul Epic routers. With Router Limits, home owners are able to set boundaries on what websites are off limits, what times the Internet should be available, and track browsing history.

# routerLimits

### Cammrie – Case Number 99166 - V1

| Description                                                     | Model #  | QTY |
|-----------------------------------------------------------------|----------|-----|
| Wireless Router 2.4/5GHz AC1200 w/ built-in Wireless Controller | XWR-1200 | 1   |
| OnQ 30" Plastic Enclosure with Hinged Door                      | ENP3050  | 1   |