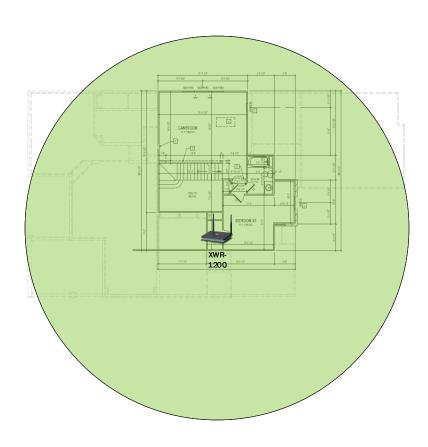

# Valaria - Case Number 98564 - V1

| Description                                                     | Model #  | QTY |
|-----------------------------------------------------------------|----------|-----|
| Wireless Router 2.4/5GHz AC1200 w/ built-in Wireless Controller | XWR-1200 | 1   |
| Standard Wireless TX Power AC1200 WAP                           | XAP-810  | 1   |
| OnQ 30" Plastic Enclosure with Hinged Door                      | ENP3050  | 1   |

### **Second Floor Plan**