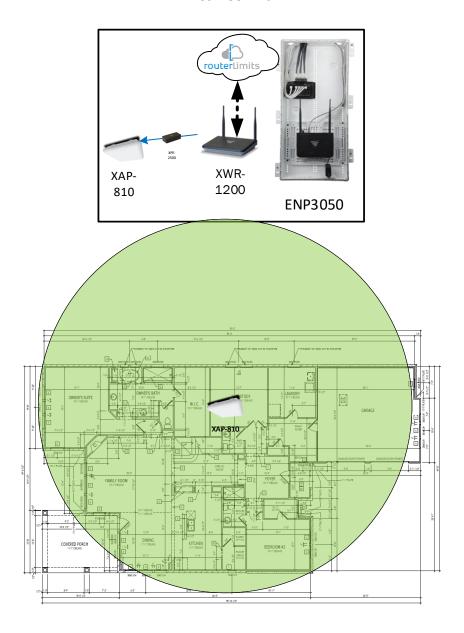

# Valaria - Case Number 98564 - V1

| Description                                                     | Model #  | QTY |
|-----------------------------------------------------------------|----------|-----|
| Wireless Router 2.4/5GHz AC1200 w/ built-in Wireless Controller | XWR-1200 | 1   |
| Standard Wireless TX Power AC1200 WAP                           | XAP-810  | 1   |
| OnQ 30" Plastic Enclosure with Hinged Door                      | ENP3050  | 1   |

### **First Floor Plan**