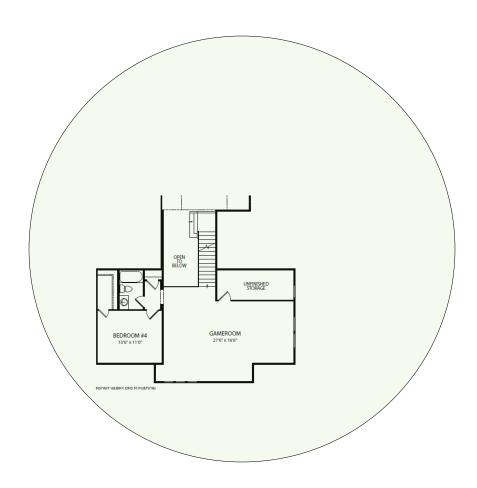

--------|---------|-----|
| Standard Wireless TX Power AC1200 WAP               | XAP-810 | 1   |
| OnQ 30" Plastic Enclosure with Hinged Door          | ENP3050 | 1   |
| OnQ Univeral Mounting Plate                         | AC1040  | 1   |
| OnQ 8-port Switch Structured Wiring Solution Design | DA1008  | 1   |
| 12VDC, 18W Power Supply (DA1008 Power Supply)       | PW7760  | 1   |

Note; the product icons on the Wireless & Wired Design have links to its own overview page on Luxul's webpage, you'll need internet connection in order for the links to work.



**First Floor Plan** 



Pre-Sales Support: *Chat with us at Luxul.com* | e: sales@luxul.com | p: 801.822.5450 option 1 Hours: 8:30am – 5:00pm MST, Monday - Friday



Second Floor Plan – Will get coverage from 1<sup>st</sup> floor AP