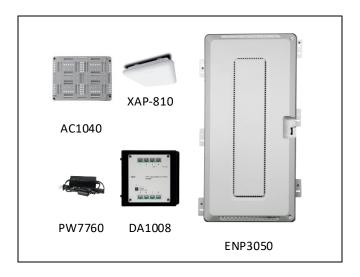

# Oakdale - Case Number 105088 - V1

| Description                                         | Model # | QTY |
|-----------------------------------------------------|---------|-----|
| Standard Wireless TX Power AC1200 WAP               | XAP-810 | 1   |
| OnQ 30" Plastic Enclosure with Hinged Door          | ENP3050 | 1   |
| OnQ Univeral Mounting Plate                         | AC1040  | 1   |
| OnQ 8-port Switch Structured Wiring Solution Design | DA1008  | 1   |
| 12VDC, 18W Power Supply (DA1008 Power Supply)       | PW7760  | 1   |

Note; the product icons on the Wireless & Wired Design have links to its own overview page on Luxul's webpage, you'll need internet connection in order for the links to work.

**First Floor Plan** 

Pre-Sales Support: *Chat with us at Luxul.com* | e: sales@luxul.com | p: 801.822.5450 option 1 Hours: 8:30am – 5:00pm MST, Monday - Friday