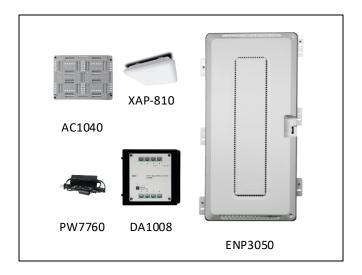

# Colton - Case Number 105013 - V1

| Description                                         | Model # | QTY |
|-----------------------------------------------------|---------|-----|
| Standard Wireless TX Power AC1200 WAP               | XAP-810 | 1   |
| OnQ 30" Plastic Enclosure with Hinged Door          | ENP3050 | 1   |
| OnQ Univeral Mounting Plate                         | AC1040  | 1   |
| OnQ 8-port Switch Structured Wiring Solution Design | DA1008  | 1   |
| 12VDC, 18W Power Supply (DA1008 Power Supply)       | PW7760  | 1   |

Note; the product icons on the Wireless & Wired Design have links to its own overview page on Luxul's webpage, you'll need internet connection in order for the links to work.

**First Floor Plan** 