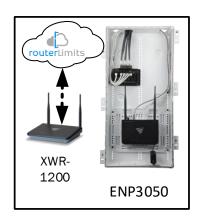

# Hilton - Case Number 97168 - V1

| Description                                                     | Model #  | QTY |
|-----------------------------------------------------------------|----------|-----|
| Wireless Router 2.4/5GHz AC1200 w/ built-in Wireless Controller | XWR-1200 | 1   |
| OnQ 30" Plastic Enclosure with Hinged Door                      | ENP3050  | 1   |

Note; the product icons on the Wireless & Wired Design have links to its own overview page on Luxul's webpage, you'll need internet connection in order for the links to work.