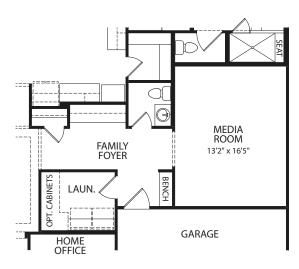

# PRESLEY

MEDIA ROOM 13'4" x 16'5" ROOM GARAGE

**Optional Media Room** 

**Optional Powder Bath** 

Main Level