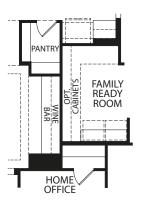

### Optional Bedroom #4

(Option not Available in all Communities)

### **Optional Alternate Media Room**

(Not Available with Optional Second Level)

#### **Optional Wine Bar**

(Not Available with Optional Second Level)

Main Level with Opitional Second Level

FRONT VARIES PER ELEVATION

**Opitional Second Level** 

Illustrations show optional items and materials that vary based on availability and community requirements.