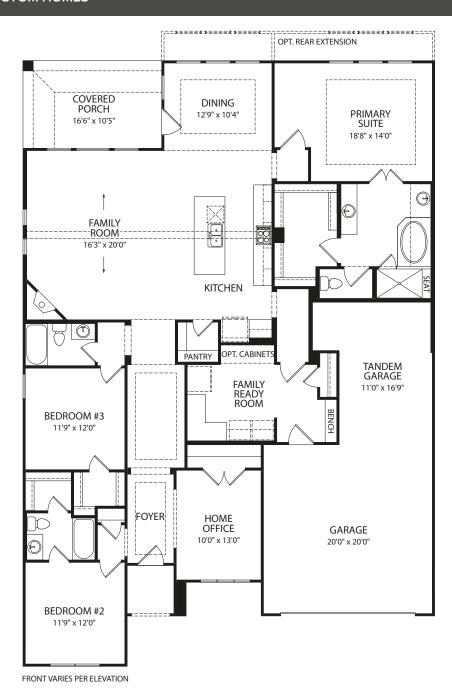

# PRESLEY

MEDIA ROOM 13'4" x 16'5" ROOM GARAGE

**Optional Media Room** 

**Optional Powder Bath** 

Main Level

#### **Optional Wine Bar**

(Not Available with Optional Second Level)

Main Level with Opitional Second Level

FRONT VARIES PER ELEVATION

**Opitional Second Level** 

Illustrations show optional items and materials that vary based on availability and community requirements.