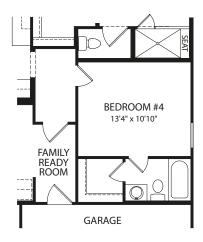

# PRESLEY









MEDIA ROOM 13'4" x 16'5" ROOM GARAGE

**Optional Media Room** 



**Optional Powder Bath** 

Main Level



### Optional Bedroom #4

(Option not Available in all Communities)



### **Optional Alternate Media Room**

(Not Available with Optional Second Level)



#### **Optional Wine Bar**

(Not Available with Optional Second Level)



Main Level with Opitional Second Level



FRONT VARIES PER ELEVATION

**Opitional Second Level** 





Illustrations show optional items and materials that vary based on availability and community requirements.



## dreeshomes.com

©2018, The Drees Company. All Rights Reserved. No portion of this material may be reproduced in any form or by any means, including photocopying, without the express written permission of The Drees Company. The Drees Company will vigorously prosecute any unauthorized use of this material.