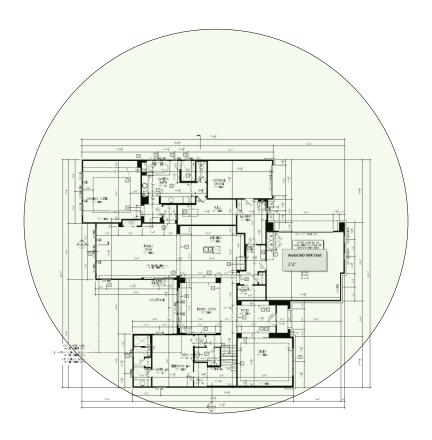

Note; the product icons on the Wireless & Wired Design have links to its own overview page on Luxul's webpage, you'll need internet connection in order for the links to work.

First Floor Plan –
It will get Wi-Fi coverage from the Wireless Router on the Second Floor Plan