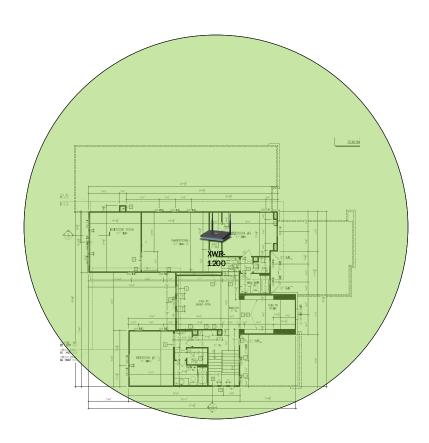

story data right at your fingertips. Now you can see what's happening on your network, even when you're not there.

# Lynmar – Case Number 98512 - V1



| Description                                                     | Model #  | QTY |
|-----------------------------------------------------------------|----------|-----|
| Wireless Router 2.4/5GHz AC1200 w/ built-in Wireless Controller | XWR-1200 | 1   |
| OnQ 30" Plastic Enclosure with Hinged Door                      | ENP3050  | 1   |

Note; the product icons on the Wireless & Wired Design have links to its own overview page on Luxul's webpage, you'll need internet connection in order for the links to work.

First Floor Plan –
It will get Wi-Fi coverage from the Wireless Router on the Second Floor Plan







### **Second Floor Plan**