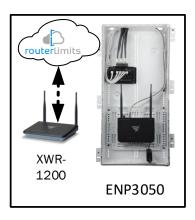

# Lynmar – Case Number 98512 - V1

| Description                                                     | Model #  | QTY |
|-----------------------------------------------------------------|----------|-----|
| Wireless Router 2.4/5GHz AC1200 w/ built-in Wireless Controller | XWR-1200 | 1   |
| OnQ 30" Plastic Enclosure with Hinged Door                      | ENP3050  | 1   |

Note; the product icons on the Wireless & Wired Design have links to its own overview page on Luxul's webpage, you'll need internet connection in order for the links to work.

First Floor Plan –
It will get Wi-Fi coverage from the Wireless Router on the Second Floor Plan