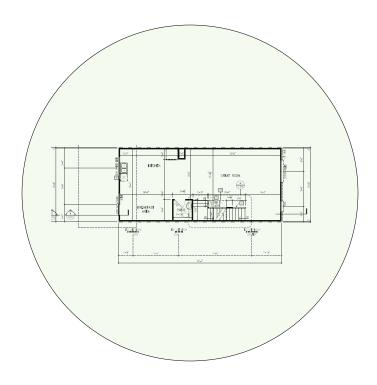

# Surry – Case Number 98678 – V2

LUXUL
Simply Connected

First Floor Plan
It will get Wi-Fi coverage from the Wireless AP on the Second Floor Plan