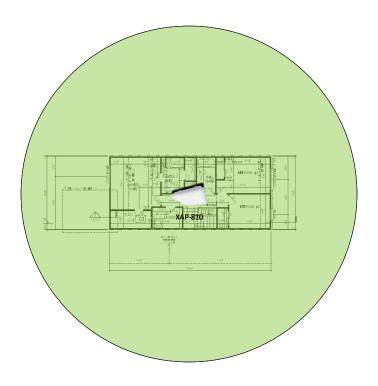

-----------------------------------------------------|----------|-----|
| Wireless Router 2.4/5GHz AC1200 w/ built-in Wireless Controller | XWR-1200 | 1   |
| Standard Wireless TX Power AC1200 WAP                           | XAP-810  | 1   |
| OnQ 30" Plastic Enclosure with Hinged Door                      | ENP3050  | 1   |
| OnQ Universal Mounting Plate                                    | AC1040   | 1   |

Note; the product icons on the Wireless & Wired Design have links to its own overview page on Luxul's webpage, you'll need internet connection in order for the links to work.

### **Basement Floor Plan**





# Surry – Case Number 98678 – V2

LUXUL
Simply Connected

First Floor Plan
It will get Wi-Fi coverage from the Wireless AP on the Second Floor Plan



### **Second Floor Plan**