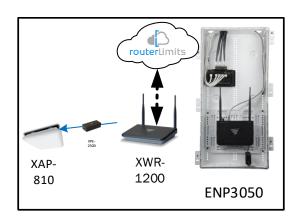

Provide the added benefit of content management to your home buyers with Router Limits, built-in to Luxul Epic routers. With Router Limits, home owners are able to set boundaries on what websites are off limits, what times the Internet should be available, and track browsing history.

# Surry – Case Number 98678 – V2

| Description                                                     | Model #  | QTY |
|-----------------------------------------------------------------|----------|-----|
| Wireless Router 2.4/5GHz AC1200 w/ built-in Wireless Controller | XWR-1200 | 1   |
| Standard Wireless TX Power AC1200 WAP                           | XAP-810  | 1   |
| OnQ 30" Plastic Enclosure with Hinged Door                      | ENP3050  | 1   |
| OnQ Universal Mounting Plate                                    | AC1040   | 1   |

Note; the product icons on the Wireless & Wired Design have links to its own overview page on Luxul's webpage, you'll need internet connection in order for the links to work.