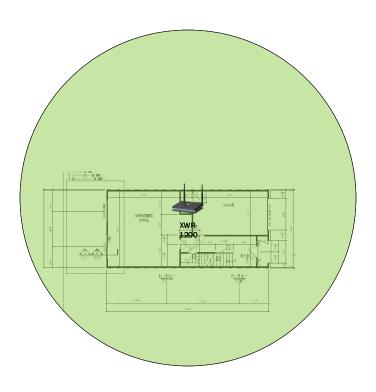

on your network, even when you're not there.

# Surry – Case Number 98678 – V2



| Description                                                     | Model #  | QTY |
|-----------------------------------------------------------------|----------|-----|
| Wireless Router 2.4/5GHz AC1200 w/ built-in Wireless Controller | XWR-1200 | 1   |
| Standard Wireless TX Power AC1200 WAP                           | XAP-810  | 1   |
| OnQ 30" Plastic Enclosure with Hinged Door                      | ENP3050  | 1   |
| OnQ Universal Mounting Plate                                    | AC1040   | 1   |

Note; the product icons on the Wireless & Wired Design have links to its own overview page on Luxul's webpage, you'll need internet connection in order for the links to work.

### **Basement Floor Plan**





# Surry – Case Number 98678 – V2

LUXUL
Simply Connected

First Floor Plan
It will get Wi-Fi coverage from the Wireless AP on the Second Floor Plan



### **Second Floor Plan**