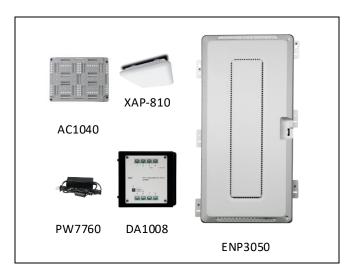

# Hollister - Case Number 105073 - V1

| Description                                         | Model # | QTY |
|-----------------------------------------------------|---------|-----|
| Standard Wireless TX Power AC1200 WAP               | XAP-810 | 1   |
| OnQ 30" Plastic Enclosure with Hinged Door          | ENP3050 | 1   |
| OnQ Univeral Mounting Plate                         | AC1040  | 1   |
| OnQ 8-port Switch Structured Wiring Solution Design | DA1008  | 1   |
| 12VDC, 18W Power Supply (DA1008 Power Supply)       | PW7760  | 1   |

Note; the product icons on the Wireless & Wired Design have links to its own overview page on Luxul's webpage, you'll need internet connection in order for the links to work.