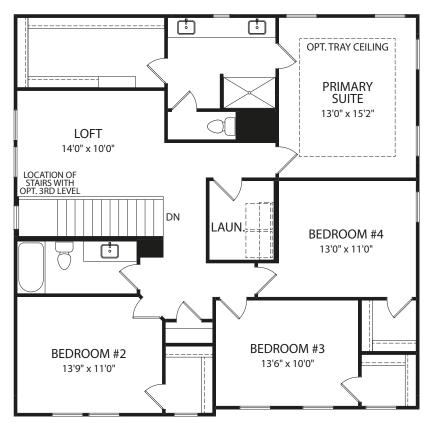

## **Second Level**

**Optional Garden Bath** 

**Optional Super Shower** 

FRONT VARIES PER ELEVATION