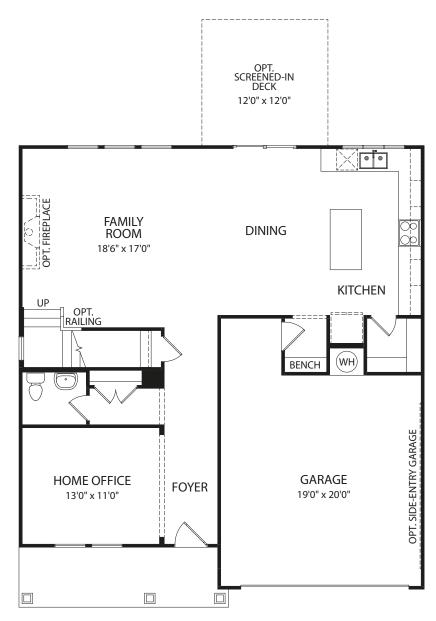

## AURORA

FRONT VARIES PER ELEVATION

FRONT VARIES PER ELEVATION

Optional Bedroom #5 vs. Home Office

FRONT VARIES PER ELEVATION