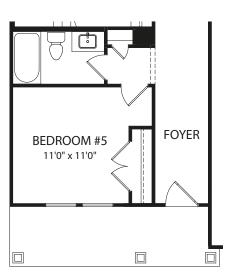

## AURORA

FRONT VARIES PER ELEVATION

FRONT VARIES PER ELEVATION

Optional Bedroom #5 vs. Home Office

FRONT VARIES PER ELEVATION