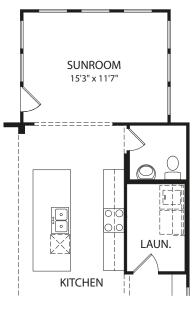

## BRANFORD

**Optional Guest Suite** 

**Optional Sunroom** 

Note: The elevations and floor plans in this brochure show optional items and materials that vary by availability and community. Room sizes may vary due to elevation and siding material selected.