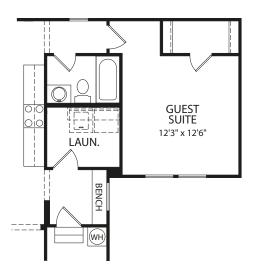

## BRANFORD

**Optional Guest Suite** 

**Optional Sunroom** 

Note: The elevations and floor plans in this brochure show optional items and materials that vary by availability and community. Room sizes may vary due to elevation and siding material selected.