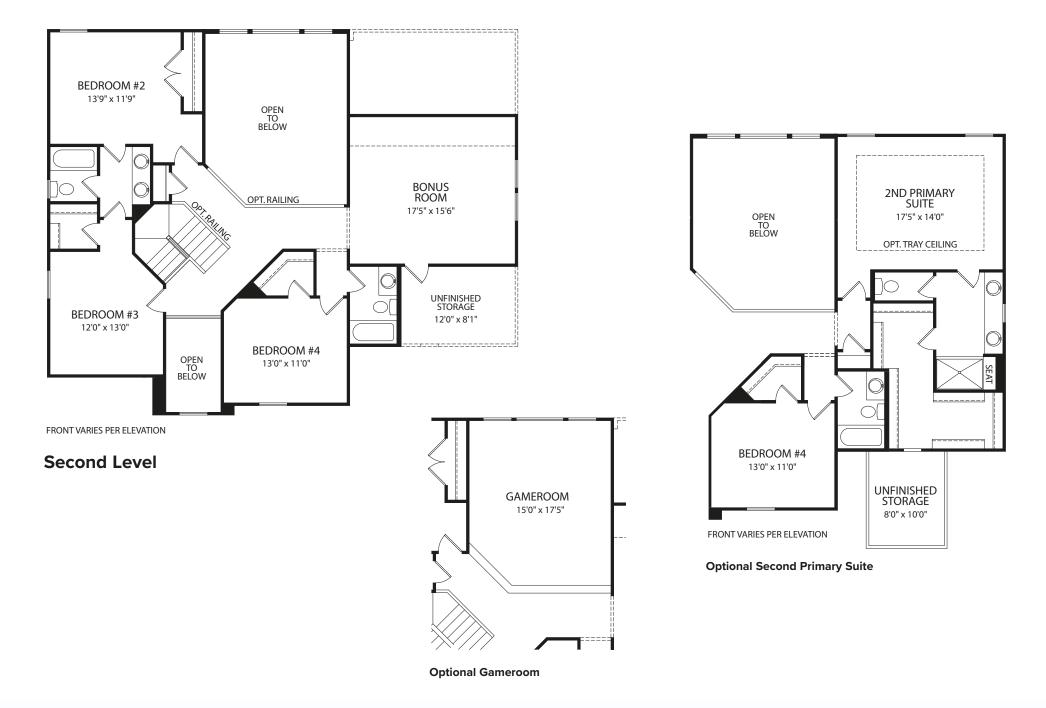

## BRANFORD

**Optional Guest Suite** 

**Optional Sunroom** 

Note: The elevations and floor plans in this brochure show optional items and materials that vary by availability and community. Room sizes may vary due to elevation and siding material selected.

Illustrations show optional items and materials that vary based on availability and community requirements.