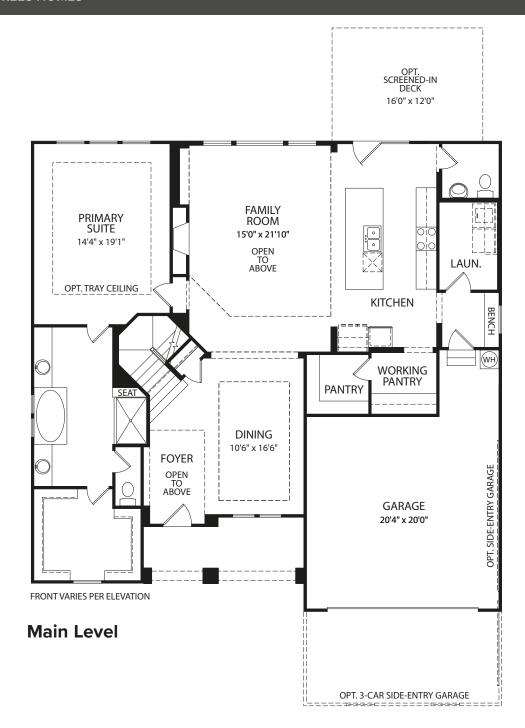

## BRANFORD

**Optional Guest Suite** 

**Optional Sunroom** 

Note: The elevations and floor plans in this brochure show optional items and materials that vary by availability and community. Room sizes may vary due to elevation and siding material selected.