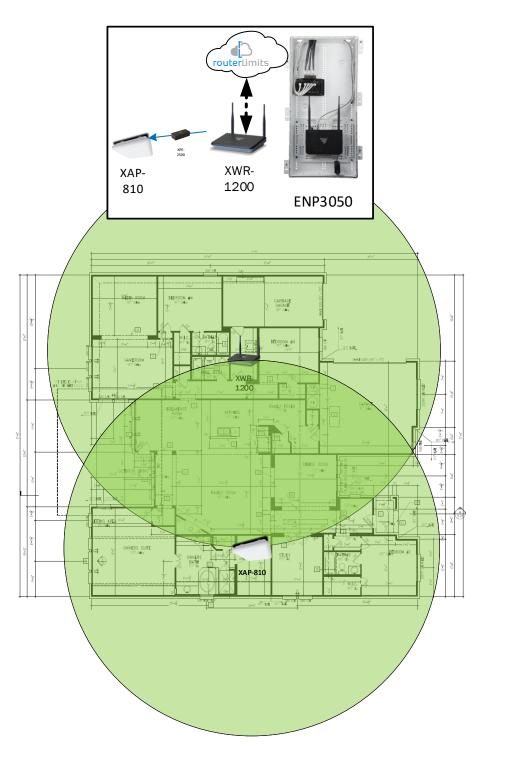

# Lauren II - Case Number 97196 - V1

| Description                                                     | Model #  | QTY |
|-----------------------------------------------------------------|----------|-----|
| Wireless Router 2.4/5GHz AC1200 w/ built-in Wireless Controller | XWR-1200 | 1   |
| Standard Wireless TX Power AC1200 WAP                           | XAP-810  | 1   |
| OnQ 30" Plastic Enclosure with Hinged Door                      | ENP3050  | 1   |

### **First Floor Plan**