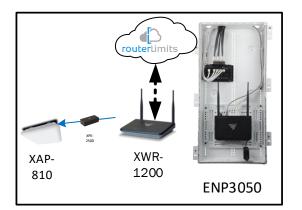

## Internet protection for your home buyers

Provide the added benefit of content management to your home buyers with Router Limits, built-in to Luxul Epic routers. With Router Limits, home owners are able to set boundaries on what websites are off limits, what times the Internet should be available, and track browsing history.

### Lorenzo IV – Case Number 97225 - V1

| Description                                                     | Model #  | QTY |
|-----------------------------------------------------------------|----------|-----|
| Wireless Router 2.4/5GHz AC1200 w/ built-in Wireless Controller | XWR-1200 | 1   |
| Standard Wireless TX Power AC1200 WAP                           | XAP-810  | 1   |
| OnQ 30" Plastic Enclosure with Hinged Door                      | ENP3050  | 1   |

Note; the product icons on the Wireless & Wired Design have links to its own overview page on Luxul's webpage, you'll need internet connection in order for the links to work.