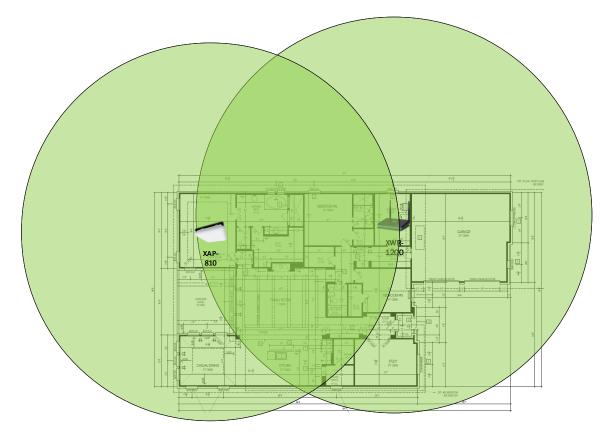

rowsing history data right at your fingertips. Now you can see what's happening on your network, even when you're not there.



### Lorenzo IV – Case Number 97225 - V1

| Description                                                     | Model #  | QTY |
|-----------------------------------------------------------------|----------|-----|
| Wireless Router 2.4/5GHz AC1200 w/ built-in Wireless Controller | XWR-1200 | 1   |
| Standard Wireless TX Power AC1200 WAP                           | XAP-810  | 1   |
| OnQ 30" Plastic Enclosure with Hinged Door                      | ENP3050  | 1   |

Note; the product icons on the Wireless & Wired Design have links to its own overview page on Luxul's webpage, you'll need internet connection in order for the links to work.

#### **First Floor Plan**