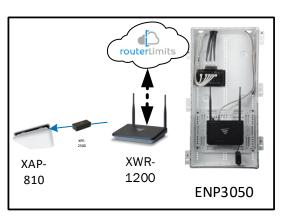

### Russet – Case Number 100865 - V1

| Description                                                     | Model #  | QTY |
|-----------------------------------------------------------------|----------|-----|
| Wireless Router 2.4/5GHz AC1200 w/ built-in Wireless Controller | XWR-1200 | 1   |
| Standard Wireless TX Power AC1200 WAP                           | XAP-810  | 1   |
| OnQ 30" Plastic Enclosure with Hinged Door                      | ENP3050  | 1   |
| OnQ Universal Mounting Plate                                    | AC1040   | 1   |

Note; the product icons on the Wireless & Wired Design have links to its own overview page on Luxul's webpage, you'll need internet connection in order for the links to work.