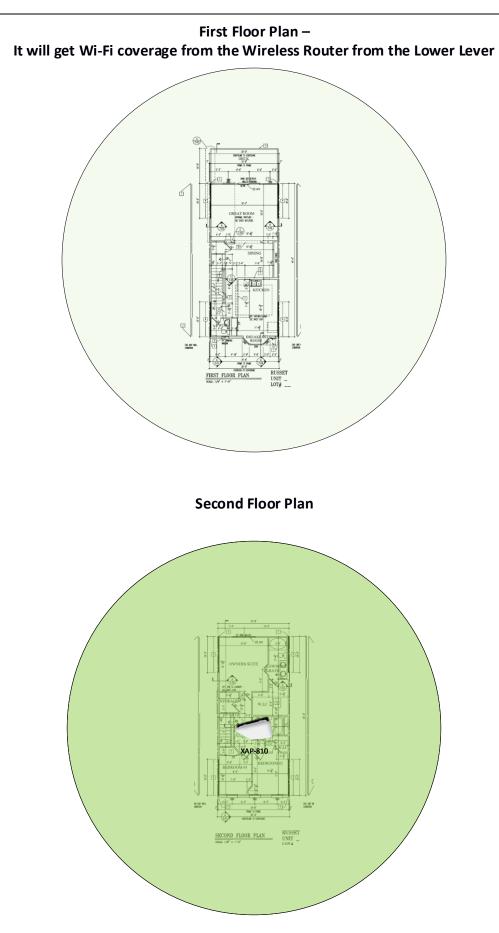

#### Lower Level

Pre-Sales Support: *Chat with us at Luxul.com* | e: sales@luxul.com | p: 801.822.5450 option 1 Hours: 8:30am – 5:00pm MST, Monday - Friday

Pre-Sales Support: *Chat with us at Luxul.com* | e: sales@luxul.com | p: 801.822.5450 option 1 Hours: 8:30am – 5:00pm MST, Monday - Friday