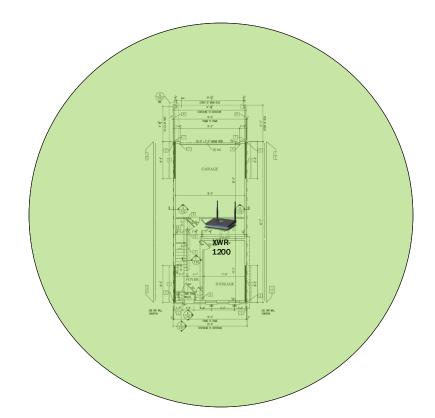

#### Lower Level

Pre-Sales Support: *Chat with us at Luxul.com* | e: sales@luxul.com | p: 801.822.5450 option 1 Hours: 8:30am – 5:00pm MST, Monday - Friday

Pre-Sales Support: *Chat with us at Luxul.com* | e: sales@luxul.com | p: 801.822.5450 option 1 Hours: 8:30am – 5:00pm MST, Monday - Friday