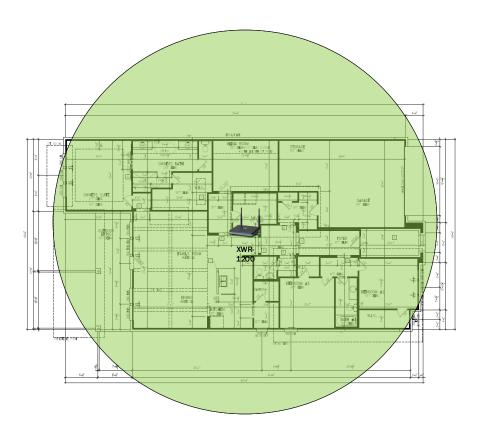

customized to your exact needs.



### **Track Browsing History**

View web use and browsing history data right at your fingertips. Now you can see what's happening on your network, even when you're not there.

# Sawyer Villa – Case Number 99180 - V1



| Description                                                     | Model #  | QTY |
|-----------------------------------------------------------------|----------|-----|
| Wireless Router 2.4/5GHz AC1200 w/ built-in Wireless Controller | XWR-1200 | 1   |
| OnQ 30" Plastic Enclosure with Hinged Door                      | ENP3050  | 1   |

Note; the product icons on the Wireless & Wired Design have links to its own overview page on Luxul's webpage, you'll need internet connection in order for the links to work.

### **First Floor Plan**