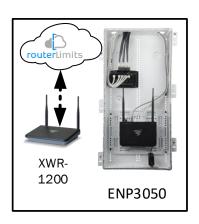

Provide the added benefit of content management to your home buyers with Router Limits, built-in to Luxul Epic routers. With Router Limits, home owners are able to set boundaries on what websites are off limits, what times the Internet should be available, and track browsing history.

# Sawyer Villa – Case Number 99180 - V1

| Description                                                     | Model #  | QTY |
|-----------------------------------------------------------------|----------|-----|
| Wireless Router 2.4/5GHz AC1200 w/ built-in Wireless Controller | XWR-1200 | 1   |
| OnQ 30" Plastic Enclosure with Hinged Door                      | ENP3050  | 1   |

Note; the product icons on the Wireless & Wired Design have links to its own overview page on Luxul's webpage, you'll need internet connection in order for the links to work.