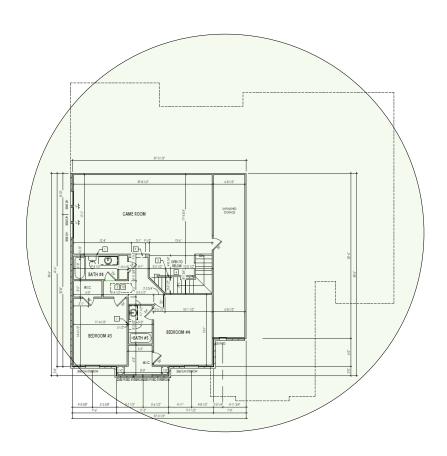

# Belterra - Case Number 104965 - V1

Second Floor Plan – Will get coverage from 1<sup>st</sup> floor AP