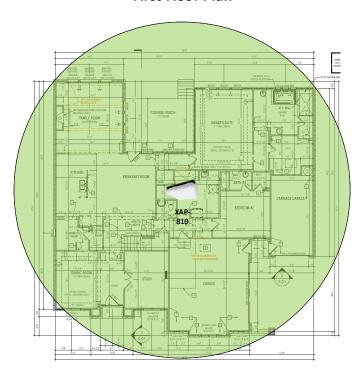

ning on your network, even when you're not there.

# Belterra - Case Number 104965 - V1



| Description                                         | Model # | QTY |
|-----------------------------------------------------|---------|-----|
| Standard Wireless TX Power AC1200 WAP               | XAP-810 | 1   |
| OnQ 30" Plastic Enclosure with Hinged Door          | ENP3050 | 1   |
| OnQ Univeral Mounting Plate                         | AC1040  | 1   |
| OnQ 8-port Switch Structured Wiring Solution Design | DA1008  | 1   |
| 12VDC, 18W Power Supply (DA1008 Power Supply)       | PW7760  | 1   |

Note; the product icons on the Wireless & Wired Design have links to its own overview page on Luxul's webpage, you'll need internet connection in order for the links to work.



### **First Floor Plan**



# Belterra - Case Number 104965 - V1



Second Floor Plan – Will get coverage from 1<sup>st</sup> floor AP