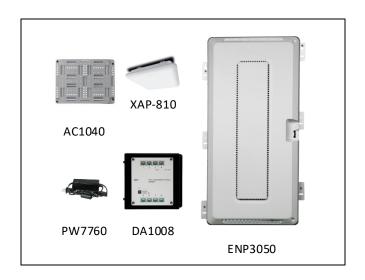

# Belterra - Case Number 104965 - V1

| Description                                         | Model # | QTY |
|-----------------------------------------------------|---------|-----|
| Standard Wireless TX Power AC1200 WAP               | XAP-810 | 1   |
| OnQ 30" Plastic Enclosure with Hinged Door          | ENP3050 | 1   |
| OnQ Univeral Mounting Plate                         | AC1040  | 1   |
| OnQ 8-port Switch Structured Wiring Solution Design | DA1008  | 1   |
| 12VDC, 18W Power Supply (DA1008 Power Supply)       | PW7760  | 1   |

Note; the product icons on the Wireless & Wired Design have links to its own overview page on Luxul's webpage, you'll need internet connection in order for the links to work.