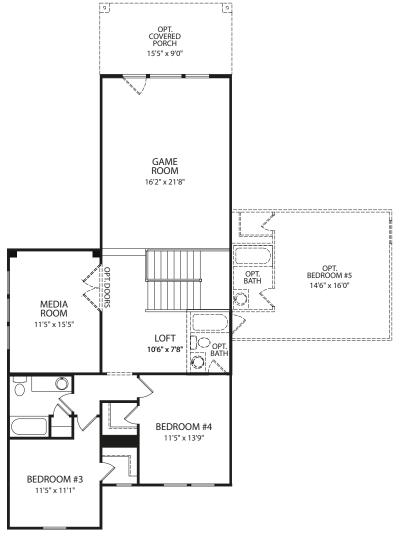

## DEERFIELD II

**Optional Super Shower** 

Optional Bedroom #6 vs. Study

**Second Level** 

**Main Level** 

Optional Bedroom #5 or Optional Media Room with Standard Second Level

Optional Bedroom #7 with Alternate Second Level

FRONT VARIES PER ELEVATION

**Optional Alternate Second Level** 

Illustrations show optional items and materials that vary based on availability and community requirements.