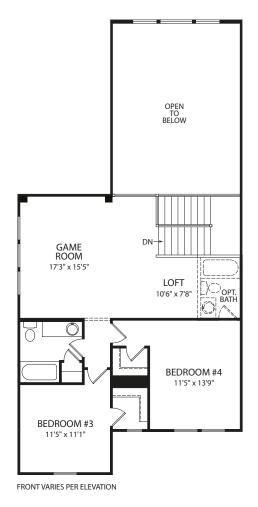

## DEERFIELD II

**Optional Super Shower** 

Optional Bedroom #6 vs. Study

**Second Level** 

**Main Level** 

Optional Bedroom #5 or Optional Media Room with Standard Second Level

Optional Bedroom #7 with Alternate Second Level

FRONT VARIES PER ELEVATION

**Optional Alternate Second Level** 

Illustrations show optional items and materials that vary based on availability and community requirements.