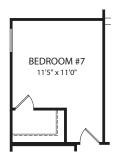

## DEERFIELD II

**Optional Super Shower** 

Optional Bedroom #6 vs. Study

**Second Level** 

**Main Level** 

Optional Bedroom #5 or Optional Media Room with Standard Second Level

Optional Bedroom #7 with Alternate Second Level