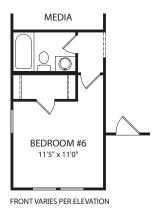

## DEERFIELD II

**Optional Super Shower** 

Optional Bedroom #6 vs. Study

**Second Level** 

**Main Level** 

Optional Bedroom #5 or Optional Media Room with Standard Second Level

Optional Bedroom #7 with Alternate Second Level