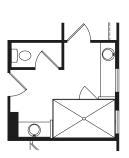

## DEERFIELD II

**Optional Super Shower** 

Optional Bedroom #6 vs. Study

**Second Level** 

**Main Level** 

Optional Bedroom #5 or Optional Media Room with Standard Second Level

Optional Bedroom #7 with Alternate Second Level