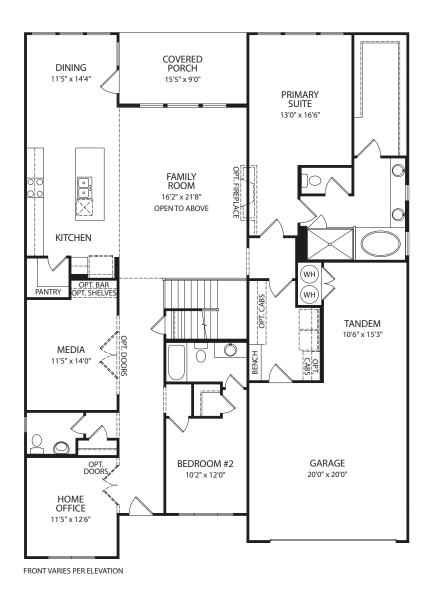

## DEERFIELD II

**Optional Super Shower** 

Optional Bedroom #6 vs. Study

**Second Level** 

**Main Level** 

Optional Bedroom #5 or Optional Media Room with Standard Second Level

Optional Bedroom #7 with Alternate Second Level

FRONT VARIES PER ELEVATION

**Optional Alternate Second Level** 

Illustrations show optional items and materials that vary based on availability and community requirements.