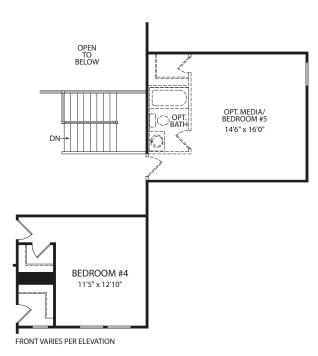

## DEERFIELD II

**Optional Super Shower** 

Optional Bedroom #6 vs. Study

**Second Level** 

**Main Level** 

Optional Bedroom #5 or Optional Media Room with Standard Second Level

Optional Bedroom #7 with Alternate Second Level

FRONT VARIES PER ELEVATION

**Optional Alternate Second Level** 

Illustrations show optional items and materials that vary based on availability and community requirements.