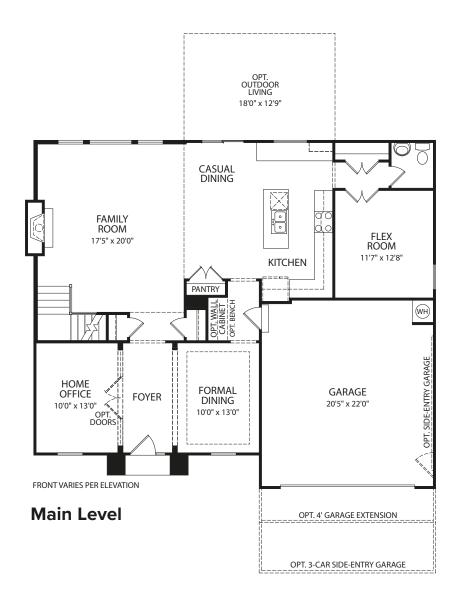

UP

Optional Bedroom #5 and Full Bath

Note: The elevations and floor plans in this brochure show optional items and materials that vary by availability and community. Room sizes may vary due to elevation and siding material selected. Because we are constantly improving our product, we reserve the right to change product features, brand names, dimensions, architectural details and design. This brochure and exterior colors shown here are for illustrative purposes only. They are not meant to represent actual product selections and may not be representative of available colors in specific communities. This is not part of a legal contract.

Illustrations show optional items and materials that vary based on availability and community requirements.

Illustrations show optional items and materials that vary based on availability and community requirements.