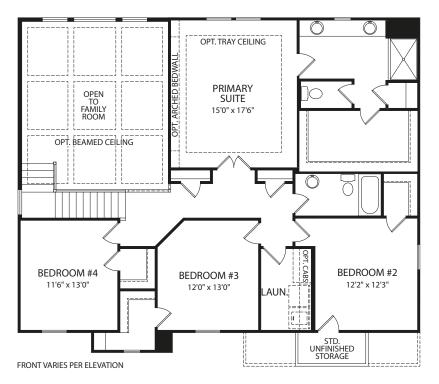

## Second Level

**Optional Primary Bath** 

**Optional Super Shower** 

**Optional Sitting Room** (Available only with Optional Sunroom)

FRONT VARIES PER ELEVATION

**Optional Gameroom** 

BONUS ROOM

17'7" x 18'3"