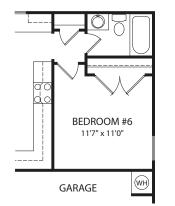

## BUCHANAN

\_\_\_\_\_i

Optional Bedroom #6 and Full Bath

**Optional Family Foyer** 

Illustrations show optional items and materials that vary based on availability and community requirements.

Illustrations show optional items and materials that vary based on availability and community requirements.