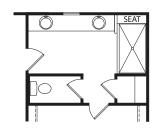

## Second Level

**Optional Primary Bath** 

**Optional Super Shower** 

**Optional Sitting Room** (Available only with Optional Sunroom)

FRONT VARIES PER ELEVATION

**Optional Gameroom** 

BONUS ROOM

17'7" x 18'3"