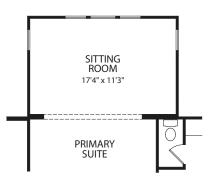

## Second Level

**Optional Primary Bath** 

**Optional Super Shower** 

**Optional Sitting Room** (Available only with Optional Sunroom)

FRONT VARIES PER ELEVATION

**Optional Gameroom** 

BONUS ROOM

17'7" x 18'3"