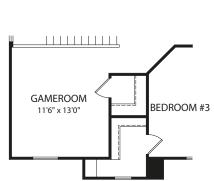

## Second Level

**Optional Primary Bath** 

**Optional Super Shower** 

**Optional Sitting Room** (Available only with Optional Sunroom)

FRONT VARIES PER ELEVATION

**Optional Gameroom** 

BONUS ROOM

17'7" x 18'3"