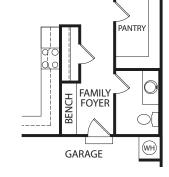

## BUCHANAN

\_\_\_\_\_i

Optional Bedroom #6 and Full Bath

**Optional Family Foyer** 