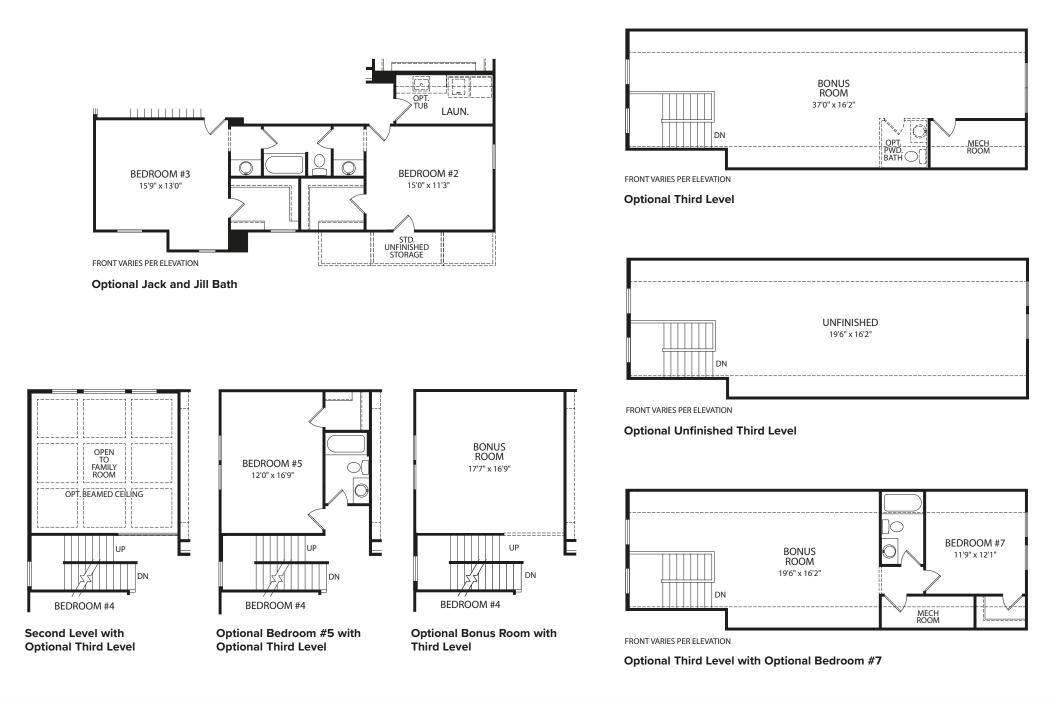

## BUCHANAN

\_\_\_\_\_i

Optional Bedroom #6 and Full Bath

**Optional Family Foyer** 

## Second Level

**Optional Primary Bath** 

**Optional Super Shower** 

**Optional Sitting Room** (Available only with Optional Sunroom)

FRONT VARIES PER ELEVATION

**Optional Gameroom** 

BONUS ROOM

17'7" x 18'3"

UP

Optional Bedroom #5 and Full Bath

Note: The elevations and floor plans in this brochure show optional items and materials that vary by availability and community. Room sizes may vary due to elevation and siding material selected. Because we are constantly improving our product, we reserve the right to change product features, brand names, dimensions, architectural details and design. This brochure and exterior colors shown here are for illustrative purposes only. They are not meant to represent actual product selections and may not be representative of available colors in specific communities. This is not part of a legal contract.