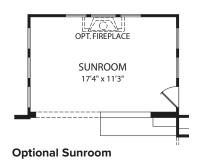

## Second Level

**Optional Primary Bath** 

**Optional Super Shower** 

**Optional Sitting Room** (Available only with Optional Sunroom)

FRONT VARIES PER ELEVATION

**Optional Gameroom** 

BONUS ROOM

17'7" x 18'3"

Illustrations show optional items and materials that vary based on availability and community requirements.

Illustrations show optional items and materials that vary based on availability and community requirements.