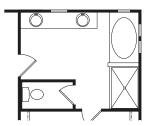

## Second Level

**Optional Primary Bath** 

**Optional Super Shower** 

**Optional Sitting Room** (Available only with Optional Sunroom)

FRONT VARIES PER ELEVATION

**Optional Gameroom** 

BONUS ROOM

17'7" x 18'3"