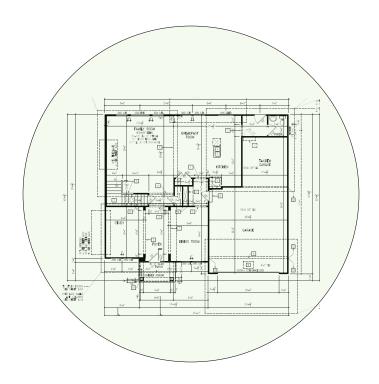

# First Floor Plan It will get Wi-Fi coverage from the wireless AP in the Second Floor Plan