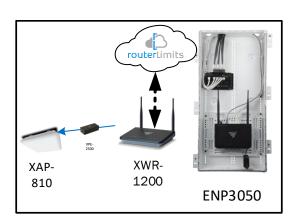

# Buchanon - Case Number 98506 - V2

| Description                                                     | Model #  | QTY |
|-----------------------------------------------------------------|----------|-----|
| Wireless Router 2.4/5GHz AC1200 w/ built-in Wireless Controller | XWR-1200 | 1   |
| Standard Wireless TX Power AC1200 WAP                           | XAP-810  | 1   |
| OnQ 30" Plastic Enclosure with Hinged Door                      | ENP3050  | 1   |
| OnQ Universal Mounting Plate                                    | AC1040   | 1   |

Note; the product icons on the Wireless & Wired Design have links to its own overview page on Luxul's webpage, you'll need internet connection in order for the links to work.