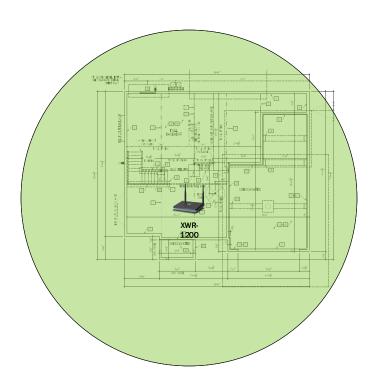

n your network, even when you're not there.

# Buchanon - Case Number 98506 - V2



| Description                                                     | Model #  | QTY |
|-----------------------------------------------------------------|----------|-----|
| Wireless Router 2.4/5GHz AC1200 w/ built-in Wireless Controller | XWR-1200 | 1   |
| Standard Wireless TX Power AC1200 WAP                           | XAP-810  | 1   |
| OnQ 30" Plastic Enclosure with Hinged Door                      | ENP3050  | 1   |
| OnQ Universal Mounting Plate                                    | AC1040   | 1   |

Note; the product icons on the Wireless & Wired Design have links to its own overview page on Luxul's webpage, you'll need internet connection in order for the links to work.

#### **Lower Floor Plan**





# Buchanon - Case Number 98506 - V2



# First Floor Plan It will get Wi-Fi coverage from the wireless AP in the Second Floor Plan



### **Second Floor Plan**



Pre-Sales Support: *Chat with us at Luxul.com* | e: sales@luxul.com | p: 801.822.5450 option 1 Hours: 8:30am – 5:00pm MST, Monday - Friday