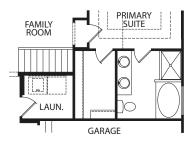

## ALEXANDER

FRONT VARIES PER ELEVATION

**Main Level** 

**Optional 5' Front Extension** 

**Optional Dining Room** 

**Optional Garden Bath** 

**Optional Super Shower** 

Optional Morning Room