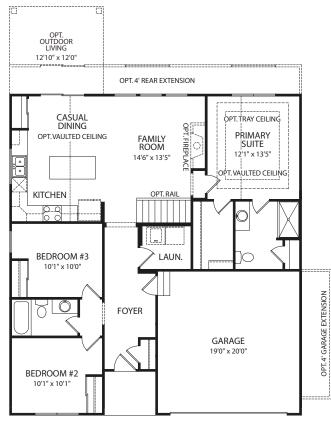

## ALEXANDER

FRONT VARIES PER ELEVATION

**Main Level** 

**Optional 5' Front Extension** 

**Optional Dining Room** 

**Optional Garden Bath** 

**Optional Super Shower** 

Optional Morning Room

Optional Deluxe Kitchen with 4' Rear Extension

Optional 4' Rear Extension

FRONT VARIES PER ELEVATION

**Optional Finished Lower Level** 

Illustrations show optional items and materials that vary based on availability and community requirements.