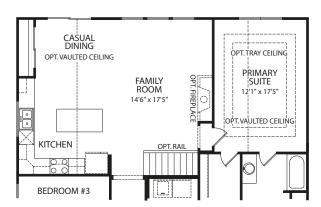

## ALEXANDER

FRONT VARIES PER ELEVATION

**Main Level** 

**Optional 5' Front Extension** 

**Optional Dining Room** 

**Optional Garden Bath** 

**Optional Super Shower** 

Optional Morning Room

Optional Deluxe Kitchen with 4' Rear Extension

Optional 4' Rear Extension

FRONT VARIES PER ELEVATION

**Optional Finished Lower Level** 

Illustrations show optional items and materials that vary based on availability and community requirements.