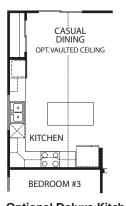

Optional Deluxe Kitchen with 4' Rear Extension

Optional 4' Rear Extension

FRONT VARIES PER ELEVATION

**Optional Finished Lower Level** 

Illustrations show optional items and materials that vary based on availability and community requirements.