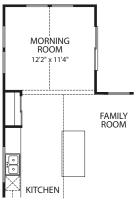

## ALEXANDER

FRONT VARIES PER ELEVATION

**Main Level** 

**Optional 5' Front Extension** 

**Optional Dining Room** 

**Optional Garden Bath** 

**Optional Super Shower** 

Optional Morning Room