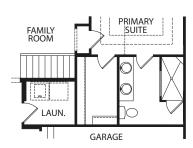

## ALEXANDER

FRONT VARIES PER ELEVATION

**Main Level** 

**Optional 5' Front Extension** 

**Optional Dining Room** 

**Optional Garden Bath** 

**Optional Super Shower** 

Optional Morning Room