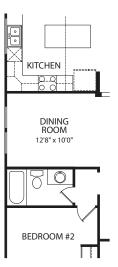

## ALEXANDER

FRONT VARIES PER ELEVATION

**Main Level** 

**Optional 5' Front Extension** 

**Optional Dining Room** 

**Optional Garden Bath** 

**Optional Super Shower** 

Optional Morning Room