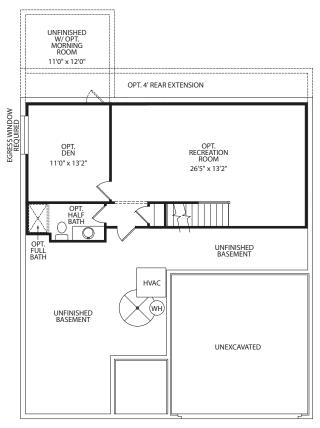

Optional Deluxe Kitchen with 4' Rear Extension

Optional 4' Rear Extension

FRONT VARIES PER ELEVATION

**Optional Finished Lower Level** 

Illustrations show optional items and materials that vary based on availability and community requirements.