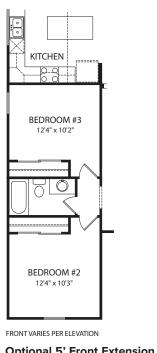

## ALEXANDER

FRONT VARIES PER ELEVATION

**Main Level** 

**Optional 5' Front Extension** 

**Optional Dining Room** 

**Optional Garden Bath** 

**Optional Super Shower** 

Optional Morning Room