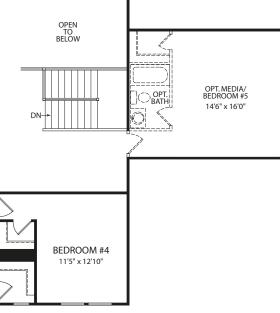

## DEERFIELD ||

**Optional Super Shower** 

Optional Bedroom #6 vs. Study

Second Level

## Main Level

FRONT VARIES PER ELEVATION

Optional Bedroom #5 or Optional Media Room with Standard Second Level

**Optional Alternate Second Level** 

Note: The elevations and floor plans in this brochure show optional items and materials that vary by availability and community. Room sizes may vary due to elevation and siding material selected. Because we are constantly improving our product, we reserve the right to change product features, brand names, dimensions, architectural details and design. This brochure and exterior colors shown here are for illustrative purposes only. They are not meant to represent actual product selections and may not be representative of available colors in specific communities. This is not part of a legal contract.