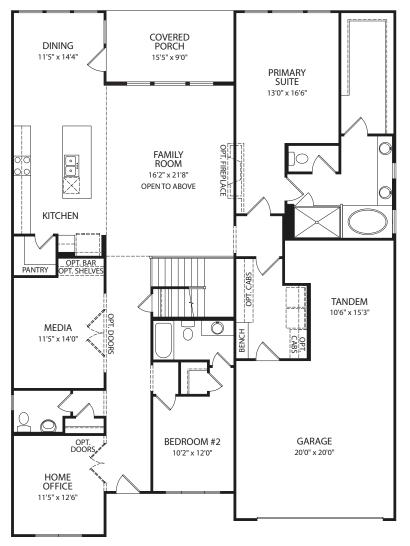

## Main Level

FRONT VARIES PER ELEVATION

Optional Bedroom #5 or Optional Media Room with Standard Second Level

**Optional Alternate Second Level** 

Note: The elevations and floor plans in this brochure show optional items and materials that vary by availability and community. Room sizes may vary due to elevation and siding material selected. Because we are constantly improving our product, we reserve the right to change product features, brand names, dimensions, architectural details and design. This brochure and exterior colors shown here are for illustrative purposes only. They are not meant to represent actual product selections and may not be representative of available colors in specific communities. This is not part of a legal contract.