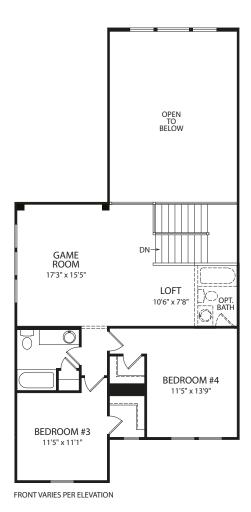

## FRONT VARIES PER ELEVATION

## Main Level

FRONT VARIES PER ELEVATION

Optional Bedroom #5 or Optional Media Room with Standard Second Level

**Optional Alternate Second Level** 

Note: The elevations and floor plans in this brochure show optional items and materials that vary by availability and community. Room sizes may vary due to elevation and siding material selected. Because we are constantly improving our product, we reserve the right to change product features, brand names, dimensions, architectural details and design. This brochure and exterior colors shown here are for illustrative purposes only. They are not meant to represent actual product selections and may not be representative of available colors in specific communities. This is not part of a legal contract.