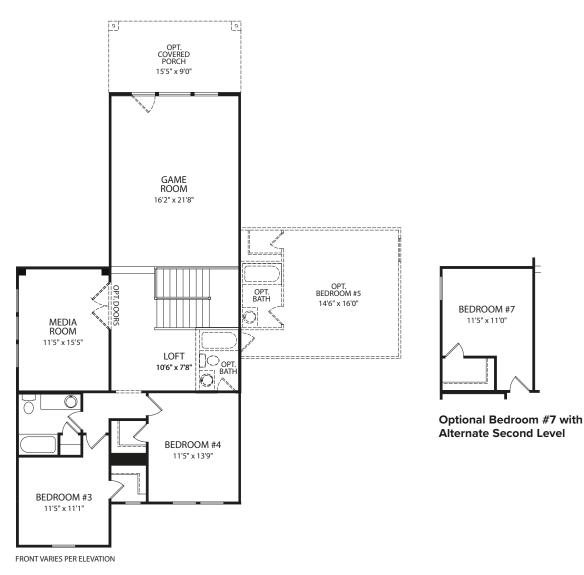

## DEERFIELD ||

**Optional Super Shower** 

Optional Bedroom #6 vs. Study

Second Level

## FRONT VARIES PER ELEVATION

## Main Level

FRONT VARIES PER ELEVATION

Optional Bedroom #5 or Optional Media Room with Standard Second Level

**Optional Alternate Second Level** 

Note: The elevations and floor plans in this brochure show optional items and materials that vary by availability and community. Room sizes may vary due to elevation and siding material selected. Because we are constantly improving our product, we reserve the right to change product features, brand names, dimensions, architectural details and design. This brochure and exterior colors shown here are for illustrative purposes only. They are not meant to represent actual product selections and may not be representative of available colors in specific communities. This is not part of a legal contract.