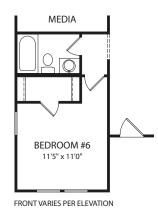

## DEERFIELD ||

**Optional Super Shower** 

Optional Bedroom #6 vs. Study

Second Level

## FRONT VARIES PER ELEVATION

## Main Level

FRONT VARIES PER ELEVATION

Optional Bedroom #5 or Optional Media Room with Standard Second Level

**Optional Alternate Second Level** 

Note: The elevations and floor plans in this brochure show optional items and materials that vary by availability and community. Room sizes may vary due to elevation and siding material selected. Because we are constantly improving our product, we reserve the right to change product features, brand names, dimensions, architectural details and design. This brochure and exterior colors shown here are for illustrative purposes only. They are not meant to represent actual product selections and may not be representative of available colors in specific communities. This is not part of a legal contract.