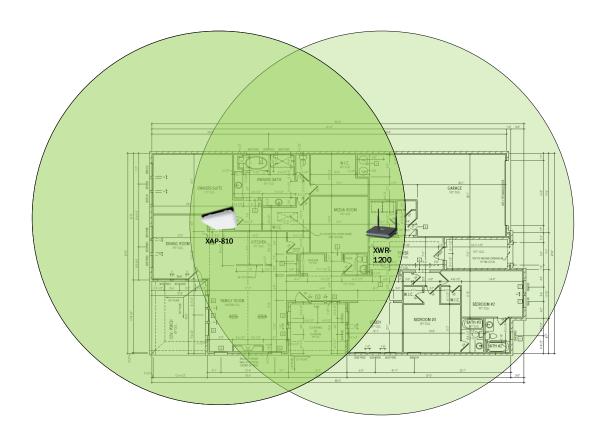

nd browsing history data right at your fingertips. Now you can see what's happening on your network, even when you're not there.

# Gabriella - Case Number 98869 - V1



| Description                                                     | Model #  | QTY |
|-----------------------------------------------------------------|----------|-----|
| Wireless Router 2.4/5GHz AC1200 w/ built-in Wireless Controller | XWR-1200 | 1   |
| Standard Wireless TX Power AC1200 WAP                           | XAP-810  | 1   |
| OnQ 30" Plastic Enclosure with Hinged Door                      | ENP3050  | 1   |

Note; the product icons on the Wireless & Wired Design have links to its own overview page on Luxul's webpage, you'll need internet connection in order for the links to work.

### **First Floor Plan**





# Gabriella - Case Number 98869 - V1



**Second Floor Plan**