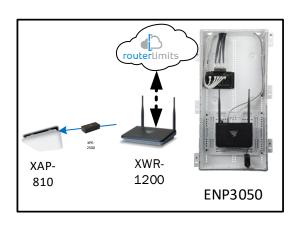

# Gabriella - Case Number 98869 - V1

| Description                                                     | Model #  | QTY |
|-----------------------------------------------------------------|----------|-----|
| Wireless Router 2.4/5GHz AC1200 w/ built-in Wireless Controller | XWR-1200 | 1   |
| Standard Wireless TX Power AC1200 WAP                           | XAP-810  | 1   |
| OnQ 30" Plastic Enclosure with Hinged Door                      | ENP3050  | 1   |

Note; the product icons on the Wireless & Wired Design have links to its own overview page on Luxul's webpage, you'll need internet connection in order for the links to work.