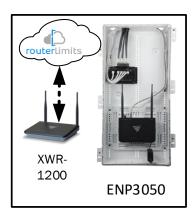

# Carissa - Case Number 97075 - V1

| Description                                                     | Model #  | QTY |
|-----------------------------------------------------------------|----------|-----|
| Wireless Router 2.4/5GHz AC1200 w/ built-in Wireless Controller | XWR-1200 | 1   |
| OnQ 30" Plastic Enclosure with Hinged Door                      | ENP3050  | 1   |

Note; the product icons on the Wireless & Wired Design have links to its own overview page on Luxul's webpage, you'll need internet connection in order for the links to work.

1<sup>st</sup> Floor