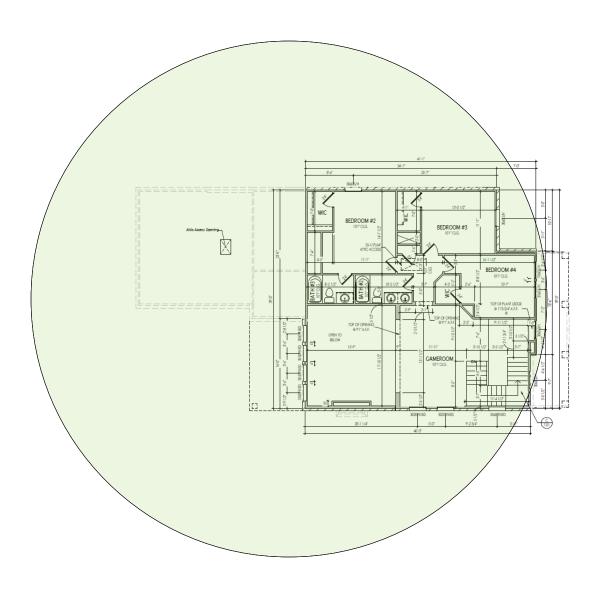

w web use and browsing history data right at your fingertips. Now you can see what's happening on your network, even when you're not there.

# Carissa - Case Number 97075 - V1



| Description                                                     | Model #  | QTY |
|-----------------------------------------------------------------|----------|-----|
| Wireless Router 2.4/5GHz AC1200 w/ built-in Wireless Controller | XWR-1200 | 1   |
| OnQ 30" Plastic Enclosure with Hinged Door                      | ENP3050  | 1   |

Note; the product icons on the Wireless & Wired Design have links to its own overview page on Luxul's webpage, you'll need internet connection in order for the links to work.

1<sup>st</sup> Floor







# 2<sup>nd</sup> Floor – It will get coverage from 1<sup>st</sup> floor AP