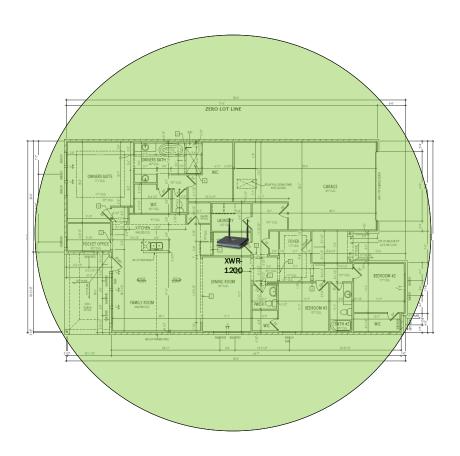

tomized to your exact needs.



### **Track Browsing History**

View web use and browsing history data right at your fingertips. Now you can see what's happening on your network, even when you're not there.

# Alexandria Villa - Case Number 99149 - V1



| Description                                                     | Model #  | QTY |
|-----------------------------------------------------------------|----------|-----|
| Wireless Router 2.4/5GHz AC1200 w/ built-in Wireless Controller | XWR-1200 | 1   |
| OnQ 30" Plastic Enclosure with Hinged Door                      | ENP3050  | 1   |

Note; the product icons on the Wireless & Wired Design have links to its own overview page on Luxul's webpage, you'll need internet connection in order for the links to work.

### **First Floor Plan**