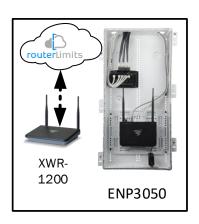

Provide the added benefit of content management to your home buyers with Router Limits, built-in to Luxul Epic routers. With Router Limits, home owners are able to set boundaries on what websites are off limits, what times the Internet should be available, and track browsing history.

# Alexandria Villa - Case Number 99149 - V1

| Description                                                     | Model #  | QTY |
|-----------------------------------------------------------------|----------|-----|
| Wireless Router 2.4/5GHz AC1200 w/ built-in Wireless Controller | XWR-1200 | 1   |
| OnQ 30" Plastic Enclosure with Hinged Door                      | ENP3050  | 1   |

Note; the product icons on the Wireless & Wired Design have links to its own overview page on Luxul's webpage, you'll need internet connection in order for the links to work.