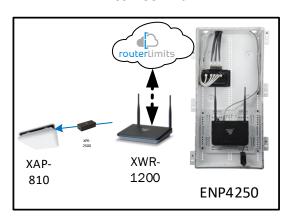

Provide the added benefit of content management to your home buyers with Router Limits, built-in to Luxul Epic routers. With Router Limits, home owners are able to set boundaries on what websites are off limits, what times the Internet should be available, and track browsing history.

# Archer - Case Number 99201 - V1

| Description                                                     | Model #  | QTY |
|-----------------------------------------------------------------|----------|-----|
| Wireless Router 2.4/5GHz AC1200 w/ built-in Wireless Controller | XWR-1200 | 1   |
| Standard Wireless TX Power AC1200 WAP                           | XAP-810  | 1   |
| OnQ 42" Plastic Enclosure with Hinged Door                      | ENP4250  | 1   |
| OnQ Universal Mounting Plate                                    | AC1040   | 1   |

Note; the product icons on the Wireless & Wired Design have links to its own overview page on Luxul's webpage, you'll need internet connection in order for the links to work.