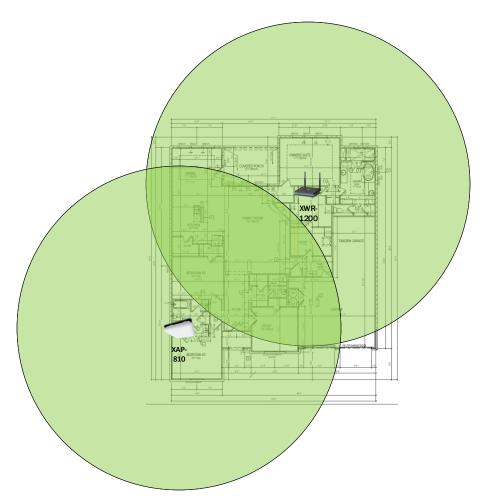

g on your network, even when you're not there.

# Archer - Case Number 99201 - V1



| Description                                                     | Model #  | QTY |
|-----------------------------------------------------------------|----------|-----|
| Wireless Router 2.4/5GHz AC1200 w/ built-in Wireless Controller | XWR-1200 | 1   |
| Standard Wireless TX Power AC1200 WAP                           | XAP-810  | 1   |
| OnQ 42" Plastic Enclosure with Hinged Door                      | ENP4250  | 1   |
| OnQ Universal Mounting Plate                                    | AC1040   | 1   |

Note; the product icons on the Wireless & Wired Design have links to its own overview page on Luxul's webpage, you'll need internet connection in order for the links to work.

### **First Floor Plan**