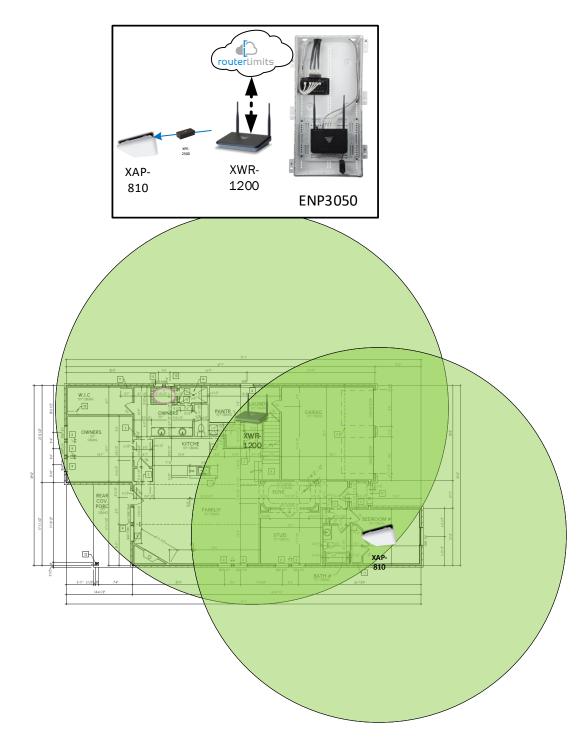

### Olivia – Case Number 97257 - V1

| Description                                                     | Model #  | QTY |
|-----------------------------------------------------------------|----------|-----|
| Wireless Router 2.4/5GHz AC1200 w/ built-in Wireless Controller | XWR-1200 | 1   |
| Standard Wireless TX Power AC1200 WAP                           | XAP-810  | 1   |
| OnQ 30" Plastic Enclosure with Hinged Door                      | ENP3050  | 1   |

Note; the product icons on the Wireless & Wired Design have links to its own overview page on Luxul's webpage, you'll need internet connection in order for the links to work.

#### **First Floor Plan**

Pre-Sales Support: *Chat with us at Luxul.com* | e: sales@luxul.com | p: 801.822.5450 option 1 Hours: 8:30am – 5:00pm MST, Monday - Friday

Second Floor Plan – It will get coverage from the 1<sup>st</sup> floor APs