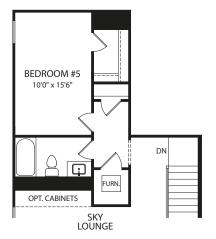

### by Drees Custom Homes

Optional Bedroom #4 vs. Study

FRONT VARIES PER ELEVATION

Main Level

**Second Level** 

**Optional Third Level** 

Note: The elevations and floor plans in this brochure show optional items and materials that vary by availability and community. Room sizes may vary due to elevation and siding material selected. Because we are constantly improving our product, we reserve the right to change product features, brand names, dimensions, architectural details and design. This brochure and exterior colors shown here are for illustrative purposes only. They are not meant to represent actual product selections and may not be representative of available colors in specific communities. This is not part of a legal contract.