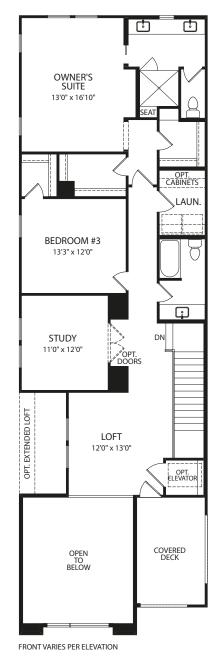

### by Drees Custom Homes

Optional Bedroom #4 vs. Study

FRONT VARIES PER ELEVATION

Main Level

**Second Level** 

**Optional Third Level** 

Note: The elevations and floor plans in this brochure show optional items and materials that vary by availability and community. Room sizes may vary due to elevation and siding material selected. Because we are constantly improving our product, we reserve the right to change product features, brand names, dimensions, architectural details and design. This brochure and exterior colors shown here are for illustrative purposes only. They are not meant to represent actual product selections and may not be representative of available colors in specific communities. This is not part of a legal contract.