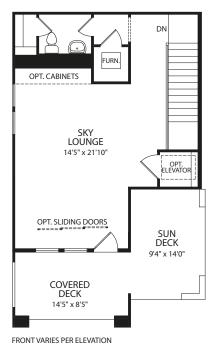

### by Drees Custom Homes

Optional Bedroom #4 vs. Study

FRONT VARIES PER ELEVATION

Main Level

**Second Level** 

**Optional Third Level** 

Note: The elevations and floor plans in this brochure show optional items and materials that vary by availability and community. Room sizes may vary due to elevation and siding material selected. Because we are constantly improving our product, we reserve the right to change product features, brand names, dimensions, architectural details and design. This brochure and exterior colors shown here are for illustrative purposes only. They are not meant to represent actual product selections and may not be representative of available colors in specific communities. This is not part of a legal contract.