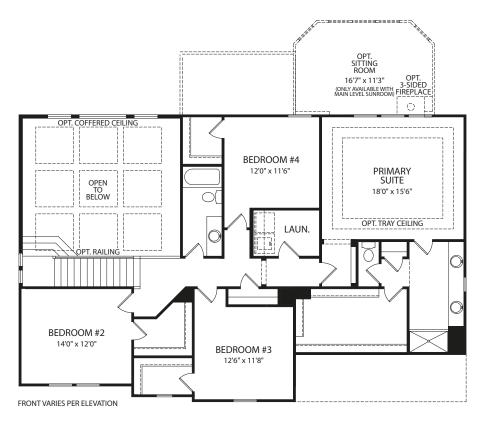

# ASH LAWN

Optional Bedroom #5 and Full Bath

**Optional Pocket Office** 

## ASH LAWN

Illustrations show optional items and materials that vary based on availability and community requirements.