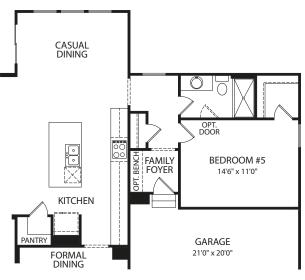

# ASH LAWN









Optional Bedroom #5 and Full Bath



**Optional Pocket Office** 



### **Second Level**



**Optional Gameroom** 

Optional Bedroom #6 and Full Bath



**Optional Owner's Retreat** 



FRONT VARIES PER ELEVATION

#### Optional Owner's Bath with Super Shower



**Optional Garden Bath** 



FRONT VARIES PER ELEVATION

#### Optional Bath at Bedroom #2



**Optional Jack and Jill Bath** 



Optional Finished Lower Level with Optional Den

(Optional Den only available with Optional Bedroom #5)





Illustrations show optional items and materials that vary based on availability and community requirements.





Illustrations show optional items and materials that vary based on availability and community requirements.



#### dreeshomes.com

©2013, The Drees Company. All Rights Reserved. No por