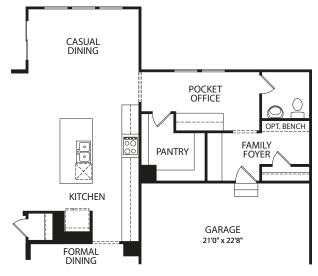

# ASH LAWN









Optional Bedroom #5 and Full Bath



**Optional Pocket Office** 



### **Second Level**



**Optional Gameroom** 

Optional Bedroom #6 and Full Bath



**Optional Owner's Retreat** 



FRONT VARIES PER ELEVATION

#### Optional Owner's Bath with Super Shower



**Optional Garden Bath** 



FRONT VARIES PER ELEVATION

#### Optional Bath at Bedroom #2



**Optional Jack and Jill Bath** 



Optional Finished Lower Level with Optional Den

(Optional Den only available with Optional Bedroom #5)





Illustrations show optional items and materials that vary based on availability and community requirements.





Illustrations show optional items and materials that vary based on availability and community requirements.



#### dreeshomes.com

©2013, The Drees Company. All Rights Reserved. No portion of this material may be reproduc