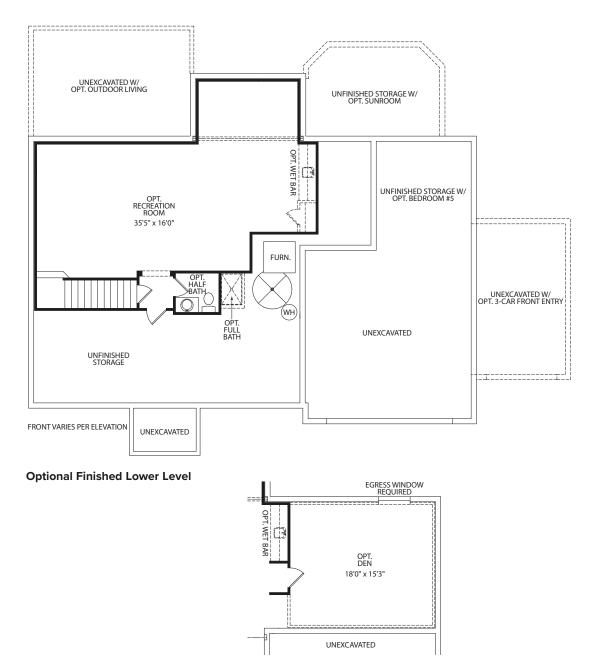

# ASH LAWN

Optional Bedroom #5 and Full Bath

**Optional Pocket Office** 

#### Optional Bath at Bedroom #2

**Optional Jack and Jill Bath** 

Optional Finished Lower Level with Optional Den

(Optional Den only available with Optional Bedroom #5)

Illustrations show optional items and materials that vary based on availability and community requirements.