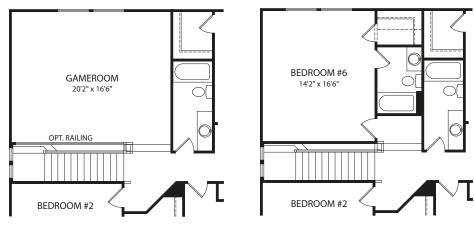

### **Second Level**

**Optional Gameroom** 

Optional Bedroom #6 and Full Bath

**Optional Owner's Retreat** 

FRONT VARIES PER ELEVATION