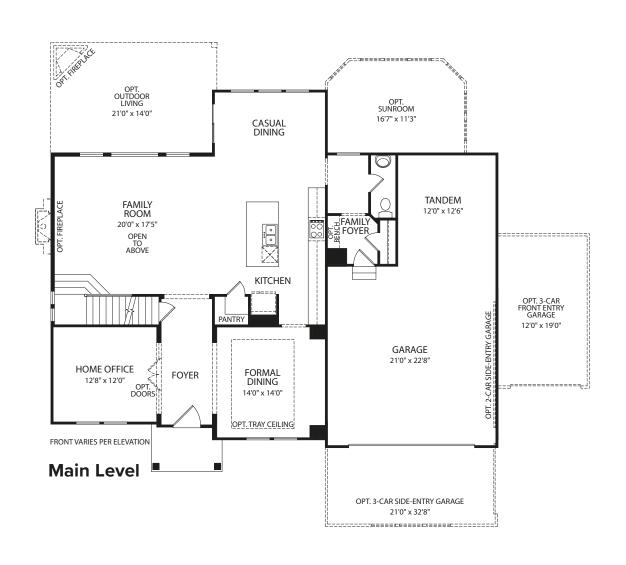

# ASH LAWN









Optional Bedroom #5 and Full Bath



**Optional Pocket Office** 



### **Second Level**



**Optional Gameroom** 

Optional Bedroom #6 and Full Bath



**Optional Owner's Retreat** 



FRONT VARIES PER ELEVATION

#### Optional Owner's Bath with Super Shower



**Optional Garden Bath** 



FRONT VARIES PER ELEVATION

#### Optional Bath at Bedroom #2



**Optional Jack and Jill Bath** 



Optional Finished Lower Level with Optional Den

(Optional Den only available with Optional Bedroom #5)





Illustrations show optional items and materials that vary based on availability and community requirements.





Illustrations show optional items and materials that vary based on availability and community requirements.



#### dreeshomes.com

©2013, The Drees Company. All Rights Reserved. No p