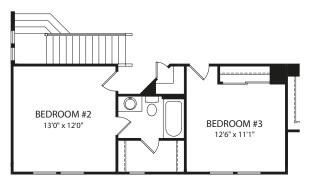

#### Optional Bath at Bedroom #2

**Optional Jack and Jill Bath** 

Optional Finished Lower Level with Optional Den

(Optional Den only available with Optional Bedroom #5)

Illustrations show optional items and materials that vary based on availability and community requirements.