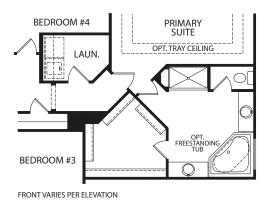

#### Optional Owner's Bath with Super Shower

**Optional Garden Bath** 

FRONT VARIES PER ELEVATION