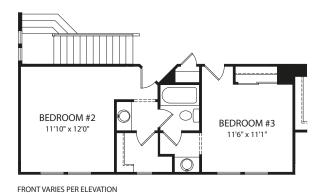

#### Optional Bath at Bedroom #2

**Optional Jack and Jill Bath** 

Optional Finished Lower Level with Optional Den

(Optional Den only available with Optional Bedroom #5)

Illustrations show optional items and materials that vary based on availability and community requirements.