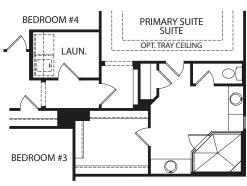

#### Optional Bath at Bedroom #2

**Optional Jack and Jill Bath** 

Optional Finished Lower Level with Optional Den

(Optional Den only available with Optional Bedroom #5)

Illustrations show optional items and materials that vary based on availability and community requirements.