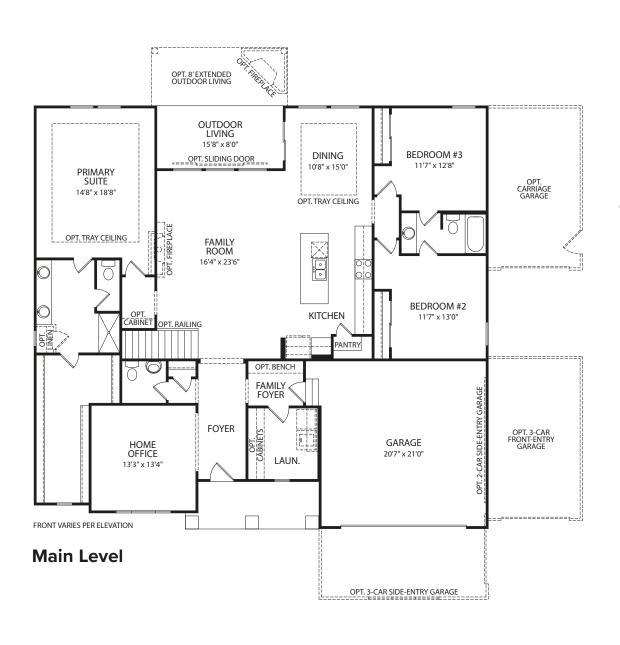

# LYNDHURST

**Optional Independent Living Suite** 

**Optional Working Pantry** 

Optional Bedroom #4 vs. Study

Optional Slab on Grade vs. Basement

**Optional Finished Lower Level** 

Illustrations show optional items and materials that vary based on availability and community requirements.