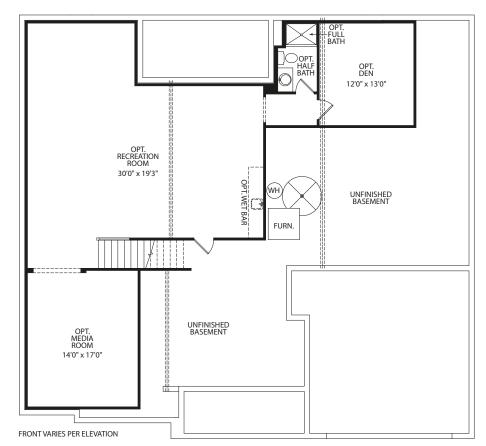

# LYNDHURST

**Optional Independent Living Suite** 

**Optional Working Pantry** 

Optional Bedroom #4 vs. Study

Optional Slab on Grade vs. Basement

**Optional Finished Lower Level** 

Illustrations show optional items and materials that vary based on availability and community requirements.