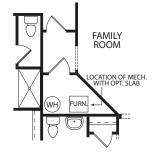

# LYNDHURST

**Optional Independent Living Suite** 

**Optional Working Pantry** 

Optional Bedroom #4 vs. Study

Optional Slab on Grade vs. Basement

**Optional Finished Lower Level** 

Illustrations show optional items and materials that vary based on availability and community requirements.