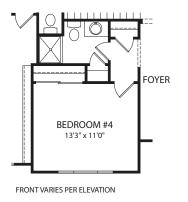

# LYNDHURST

**Optional Independent Living Suite** 

**Optional Working Pantry** 

Optional Bedroom #4 vs. Study

Optional Slab on Grade vs. Basement

**Optional Finished Lower Level** 

Illustrations show optional items and materials that vary based on availability and community requirements.