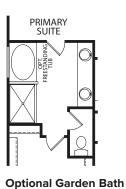

# LYNDHURST

**Optional Independent Living Suite** 

**Optional Working Pantry** 

Optional Bedroom #4 vs. Study

Optional Slab on Grade vs. Basement

**Optional Finished Lower Level** 

Illustrations show optional items and materials that vary based on availability and community requirements.