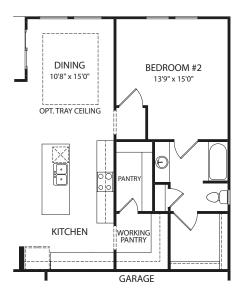

# LYNDHURST

**Optional Independent Living Suite** 

**Optional Working Pantry** 

Optional Bedroom #4 vs. Study

Optional Slab on Grade vs. Basement

**Optional Finished Lower Level** 

Illustrations show optional items and materials that vary based on availability and community requirements.