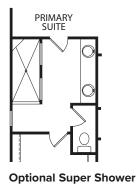

# LYNDHURST

**Optional Independent Living Suite** 

**Optional Working Pantry** 

Optional Bedroom #4 vs. Study

Optional Slab on Grade vs. Basement

**Optional Finished Lower Level** 

Illustrations show optional items and materials that vary based on availability and community requirements.