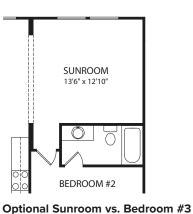

# LYNDHURST

**Optional Independent Living Suite** 

**Optional Working Pantry** 

Optional Bedroom #4 vs. Study

Optional Slab on Grade vs. Basement

**Optional Finished Lower Level** 

Illustrations show optional items and materials that vary based on availability and community requirements.