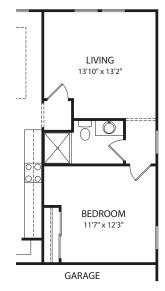

# LYNDHURST

**Optional Independent Living Suite** 

**Optional Working Pantry** 

Optional Bedroom #4 vs. Study

Optional Slab on Grade vs. Basement

**Optional Finished Lower Level** 

Illustrations show optional items and materials that vary based on availability and community requirements.