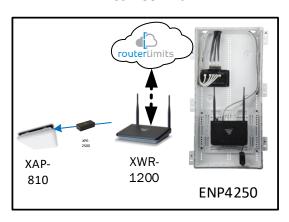

# Channing - Case Number 99214 - V1

| Description                                                     | Model #  | QTY |
|-----------------------------------------------------------------|----------|-----|
| Wireless Router 2.4/5GHz AC1200 w/ built-in Wireless Controller | XWR-1200 | 1   |
| Standard Wireless TX Power AC1200 WAP                           | XAP-810  | 1   |
| OnQ 42" Plastic Enclosure with Hinged Door                      | ENP4250  | 1   |
| OnQ Universal Mounting Plate                                    | AC1040   | 1   |

Note; the product icons on the Wireless & Wired Design have links to its own overview page on Luxul's webpage, you'll need internet connection in order for the links to work.