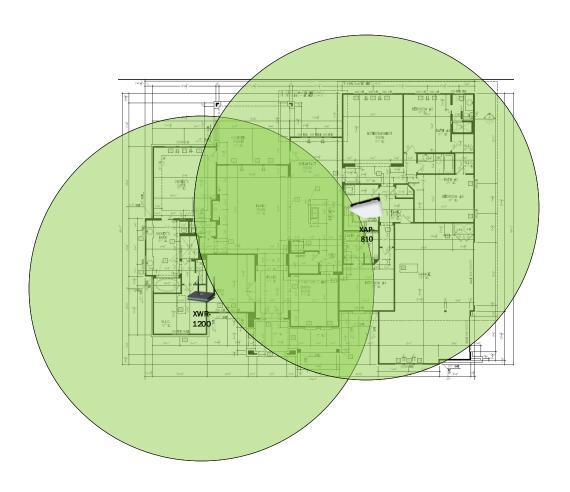

on your network, even when you're not there.

# Channing - Case Number 99214 - V1



| Description                                                     | Model #  | QTY |
|-----------------------------------------------------------------|----------|-----|
| Wireless Router 2.4/5GHz AC1200 w/ built-in Wireless Controller | XWR-1200 | 1   |
| Standard Wireless TX Power AC1200 WAP                           | XAP-810  | 1   |
| OnQ 42" Plastic Enclosure with Hinged Door                      | ENP4250  | 1   |
| OnQ Universal Mounting Plate                                    | AC1040   | 1   |

Note; the product icons on the Wireless & Wired Design have links to its own overview page on Luxul's webpage, you'll need internet connection in order for the links to work.

### **First Floor Plan**