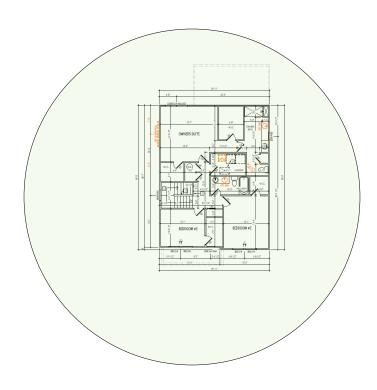

# Telluride - Case Number 106563 - V1

Second Floor Plan
It will get Wi-Fi coverage from the Wireless Router in the First Floor Plan