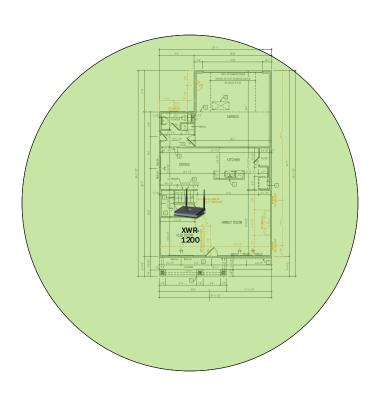

d browsing history data right at your fingertips. Now you can see what's happening on your network, even when you're not there.

# Telluride - Case Number 106563 - V1



| Description                                                     | Model #  | QTY |
|-----------------------------------------------------------------|----------|-----|
| Wireless Router 2.4/5GHz AC1200 w/ built-in Wireless Controller | XWR-1200 | 1   |
| OnQ 30" Plastic Enclosure with Hinged Door                      | ENP3050  | 1   |
| OnQ Universal Mounting Plate                                    | AC1040   | 1   |

Note; the product icons on the Wireless & Wired Design have links to its own overview page on Luxul's webpage, you'll need internet connection in order for the links to work.

### **First Floor Plan**





# Telluride - Case Number 106563 - V1



Second Floor Plan
It will get Wi-Fi coverage from the Wireless Router in the First Floor Plan