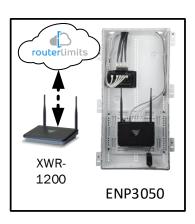

Provide the added benefit of content management to your home buyers with Router Limits, built-in to Luxul Epic routers. With Router Limits, home owners are able to set boundaries on what websites are off limits, what times the Internet should be available, and track browsing history.

# Telluride - Case Number 106563 - V1

| Description                                                     | Model #  | QTY |
|-----------------------------------------------------------------|----------|-----|
| Wireless Router 2.4/5GHz AC1200 w/ built-in Wireless Controller | XWR-1200 | 1   |
| OnQ 30" Plastic Enclosure with Hinged Door                      | ENP3050  | 1   |
| OnQ Universal Mounting Plate                                    | AC1040   | 1   |

Note; the product icons on the Wireless & Wired Design have links to its own overview page on Luxul's webpage, you'll need internet connection in order for the links to work.