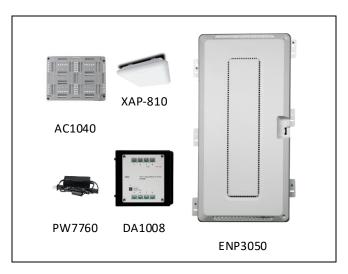

### Karey – Case Number 105078 - V1

| Description                                         | Model # | QTY |
|-----------------------------------------------------|---------|-----|
| Standard Wireless TX Power AC1200 WAP               | XAP-810 | 1   |
| OnQ 30" Plastic Enclosure with Hinged Door          | ENP3050 | 1   |
| OnQ Univeral Mounting Plate                         | AC1040  | 1   |
| OnQ 8-port Switch Structured Wiring Solution Design | DA1008  | 1   |
| 12VDC, 18W Power Supply (DA1008 Power Supply)       | PW7760  | 1   |

Note; the product icons on the Wireless & Wired Design have links to its own overview page on Luxul's webpage, you'll need internet connection in order for the links to work.