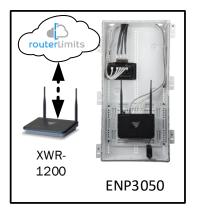

## Internet protection for your home buyers

Provide the added benefit of content management to your home buyers with Router Limits, built-in to Luxul Epic routers. With Router Limits, home owners are able to set boundaries on what websites are off limits, what times the Internet should be available, and track browsing history.

# routerLimits

### Alexander – Case Number 100675 - V1

| Description                                                     | Model #  | QTY |
|-----------------------------------------------------------------|----------|-----|
| Wireless Router 2.4/5GHz AC1200 w/ built-in Wireless Controller | XWR-1200 | 1   |
| OnQ 30" Plastic Enclosure with Hinged Door                      | ENP3050  | 1   |
| OnQ Universal Mounting Plate                                    | AC1040   | 1   |