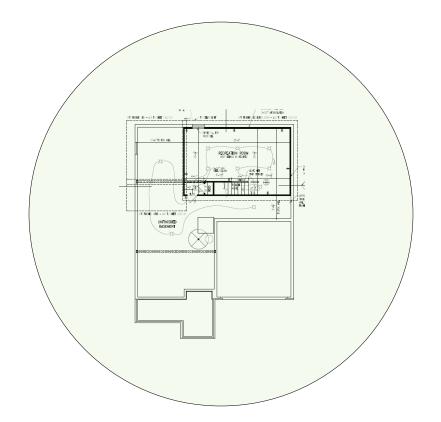

## Alexander – Case Number 100675 - V1

Basement Floor Plan -It will get Wi-Fi coverage from the Wireless Router in the First Floor Plan