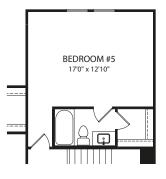

## ATWELL

**Optional Super Shower** 

**Optional Garden Bath** 

**Second Level** 

Optional bedroom #5

**Optional Gameroom** 

Optional Full Bath at Bedroom #3

Optional Bedroom #4 vs. Loft

Illustrations show optional items and materials that vary based on availability and community requirements.