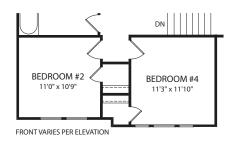

## ATWELL

**Optional Super Shower** 

**Optional Garden Bath** 

**Second Level** 

Optional bedroom #5

**Optional Gameroom** 

Optional Full Bath at Bedroom #3

Optional Bedroom #4 vs. Loft

Illustrations show optional items and materials that vary based on availability and community requirements.