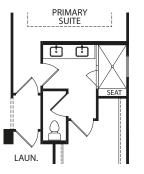

## ATWELL

**Optional Super Shower** 

**Optional Garden Bath** 

**Second Level** 

Optional bedroom #5

**Optional Gameroom** 

Optional Full Bath at Bedroom #3

Optional Bedroom #4 vs. Loft