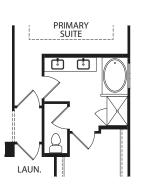

## ATWELL

**Optional Super Shower** 

**Optional Garden Bath** 

**Second Level** 

Optional bedroom #5

**Optional Gameroom** 

Optional Full Bath at Bedroom #3

Optional Bedroom #4 vs. Loft