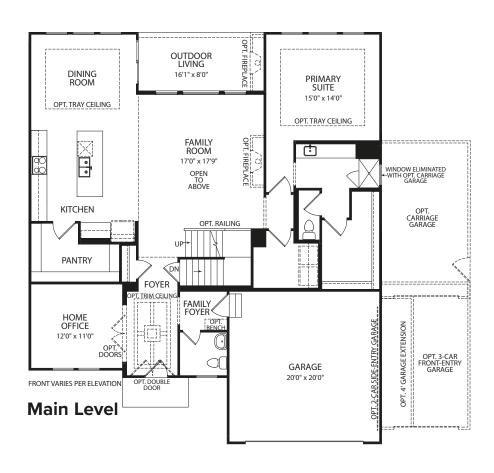

## ATWELL

**Optional Super Shower** 

**Optional Garden Bath** 

**Second Level** 

Optional bedroom #5

**Optional Gameroom** 

Optional Full Bath at Bedroom #3

Optional Bedroom #4 vs. Loft