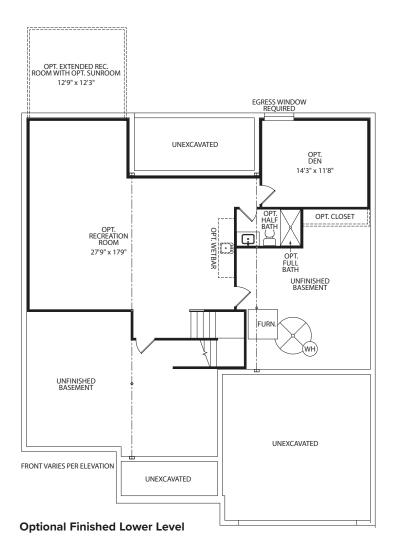

## ATWELL

**Optional Super Shower** 

**Optional Garden Bath** 

**Second Level** 

Optional bedroom #5

**Optional Gameroom** 

Optional Full Bath at Bedroom #3

Optional Bedroom #4 vs. Loft

Illustrations show optional items and materials that vary based on availability and community requirements.