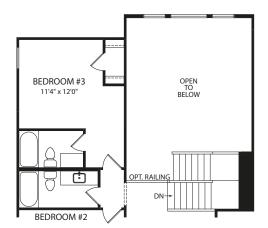

## ATWELL

**Optional Super Shower** 

**Optional Garden Bath** 

**Second Level** 

Optional bedroom #5

**Optional Gameroom** 

Optional Full Bath at Bedroom #3

Optional Bedroom #4 vs. Loft

Illustrations show optional items and materials that vary based on availability and community requirements.