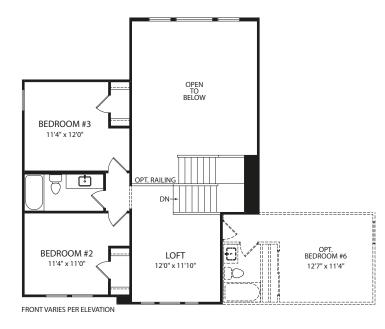

## ATWELL

**Optional Super Shower** 

**Optional Garden Bath** 

**Second Level** 

Optional bedroom #5

**Optional Gameroom** 

Optional Full Bath at Bedroom #3

Optional Bedroom #4 vs. Loft

Illustrations show optional items and materials that vary based on availability and community requirements.